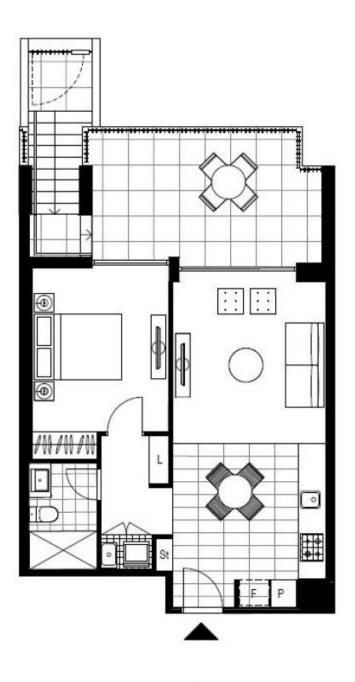

Plans shown are only indicative of layout. Dimensions are approximate.

**Glebe, NSW** 21 Minogue Crescent