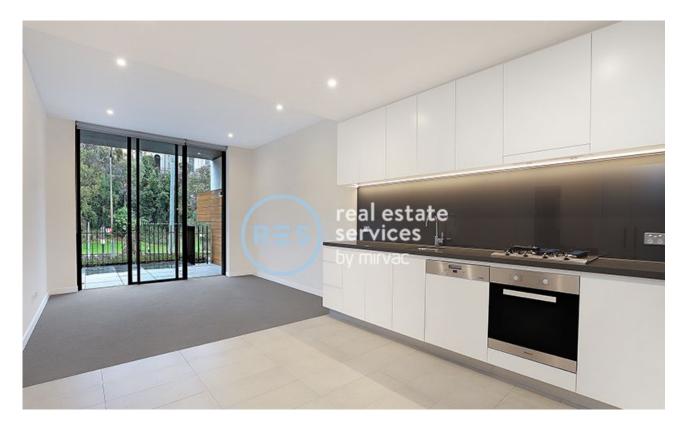

This 75sqm, 1 bedroom courtyard apartment features:

- Large bedroom with generous built-in wardrobes
- Open-plan living and dining area with access to private courtyard
- Modern kitchen with stone benchtop and built in Miele appliances