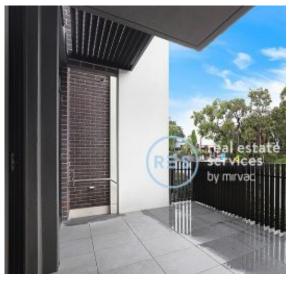

This 75sqm, 1 bedroom courtyard apartment features:

- Large bedroom with generous built-in wardrobes
- Open-plan living and dining area with access to private courtyard
- Modern kitchen with stone benchtop and built in Miele appliances