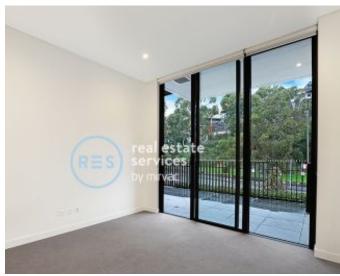

This 75sqm, 1 bedroom courtyard apartment features:

- Large bedroom with generous built-in wardrobes
- Open-plan living and dining area with access to private courtyard
- Modern kitchen with stone benchtop and built in Miele appliances