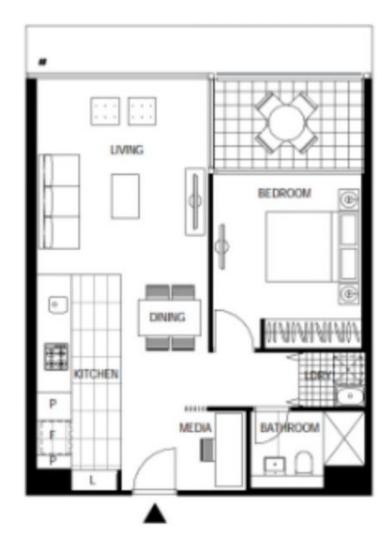

## River views!

Contact: Anthony Yau

Type: Apartment
Date Available: 16/06/2023
https://www.resbymirvac.com

LEVEL 5

Please note that this floor plan is a guide only. The information contained herein is not quaranteed. Dimensions are approximate. Prospective purchasers must rely on their own enquiries.

## 507/81 South Wharf Drive

**DOCKLANDS** 

Plans shown are only indicative of layout. Dimensions are approximate.