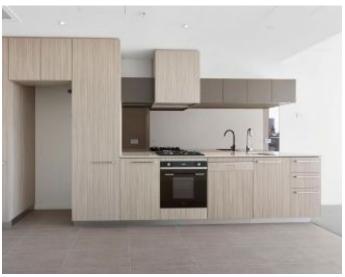

This spacious 1Bedroom apartment features;
Next generation interiors with quality fixtures and fittings
Sweeping vistas of the city and Yarra River from living zone and bedroom
Galley style kitchen with European appliances, including dishwasher
Designer bathrooms finessed with chic fittings and luxe matte finishes
Expansive glazing, floor to ceiling windows throughout
Security entrance, video intercom