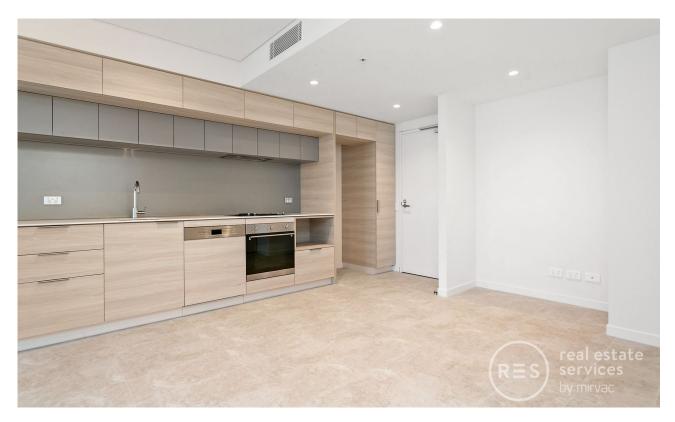

## Boutique living in the Yarras Edge Voyager tower

A part of the tallest, newest and most prestigious building in the Yarras Edge precinct, this Mirvac-built Voyager apartment is set to impress. Embracing a sleek and stylish aesthetic, it has been designed with an emphasis on generous light-filed interiors and seamless open plan indoor/outdoor entertaining.

This 1Bedroom apartment features;

Open plan kitchen and vast living/dining flowing to winter garden balcony Galley style kitchen with stone bench tops and extensive storage solutions Gas stainless steel appliances, dishwasher, integrated fridge/ freezer Generous bedroom with built-in robe
Stylish bathroom tiled from floor to ceiling
Internal laundry