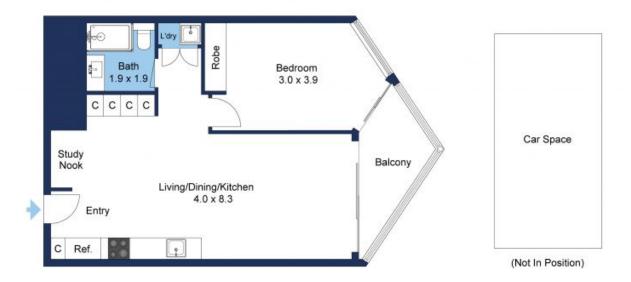

This 1Bedroom apartment features;

Open plan kitchen and vast living/dining flowing to winter garden balcony Galley style kitchen with stone bench tops and extensive storage solutions Gas stainless steel appliances, dishwasher, integrated fridge/ freezer Generous bedroom with built-in robe
Stylish bathroom tiled from floor to ceiling
Internal laundry

## \$570 per week

Contact: Aleiasha Clark

Type: Apartment
Date Available: 16/06/2023
https://www.resbymirvac.com

The site plan and floor plan are not to scale; measurements are indicative and in metres. Bushes and trees are placed for illustration purposes.

Plans should not be relied on. Interested parties should make and rely on their own enquiries.

Plans shown are only indicative of layout. Dimensions are approximate.