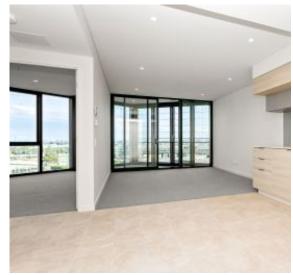

## Boutique living in the Yarras Edge Voyager tower

A part of the tallest, newest and most prestigious building in the Yarras Edge precinct, this Mirvac-built Voyager apartment is set to impress. Embracing a sleek and stylish aesthetic, it has been designed with an emphasis on generous light-filed interiors and seamless open plan indoor/outdoor entertaining.

This 1Bedroom apartment features;

Open plan kitchen and vast living/dining flowing to winter garden balcony Galley style kitchen with stone bench tops and extensive storage solutions Gas stainless steel appliances, dishwasher, integrated fridge/ freezer Generous bedroom with built-in robe
Stylish bathroom tiled from floor to ceiling
Internal laundry