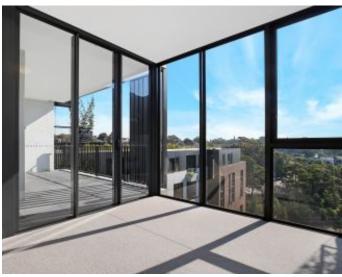

This 95sqm, 6th floor apartment features:

- Spacious bedrooms with floor to ceiling built-in wardrobes
- Open plan living and dining area, with access to entertainers balcony
- Stylish kitchen with stone island benchtops and built in Miele appliances