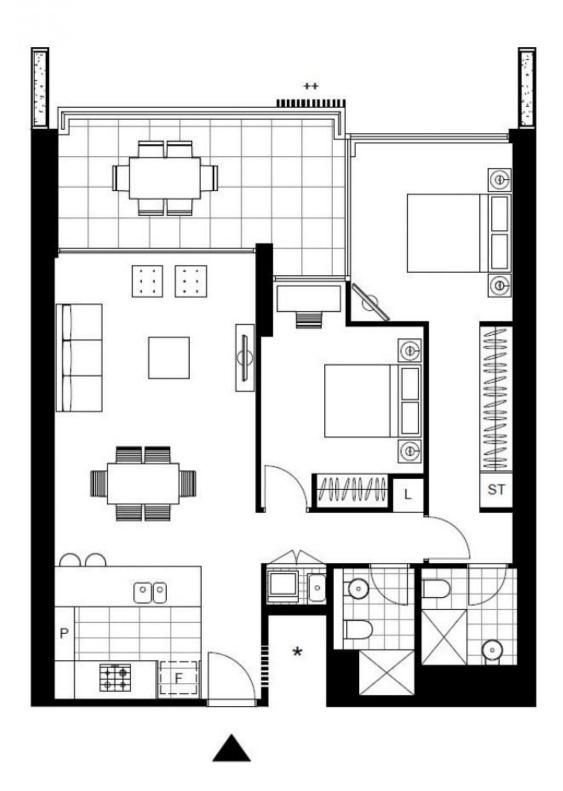

This 95sqm, 6th floor apartment features:

- Spacious bedrooms with floor to ceiling built-in wardrobes
- Open plan living and dining area, with access to entertainers balcony
- Stylish kitchen with stone island benchtops and built in Miele appliances