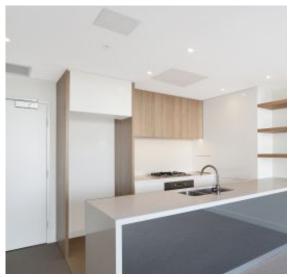

This 95sqm, 6th floor apartment features:

- Spacious bedrooms with floor to ceiling built-in wardrobes
- Open plan living and dining area, with access to entertainers balcony
- Stylish kitchen with stone island benchtops and built in Miele appliances