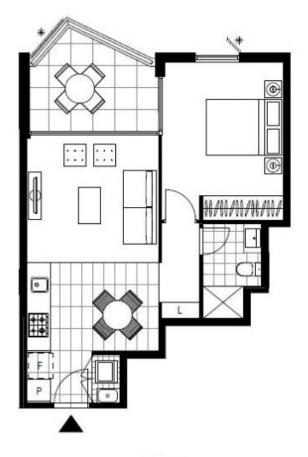

RES

LEVEL 2

Plans shown are only indicative of layout. Dimensions are approximate.

Glebe, NSW 216/1 Scotsman Street