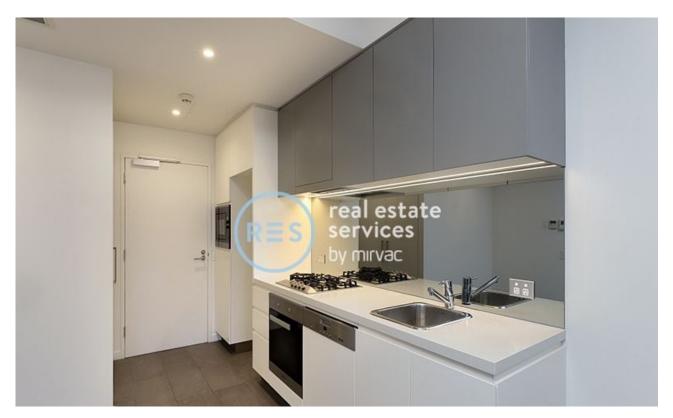

This 2nd floor 1-Bedroom Apartment features:

- Large bedroom with floor to ceiling built-in wardrobes
- Open-plan living and dining area flowing onto balcony
- Modern kitchen with stone benchtop and built in Miele appliances
- Sleek bathroom with plenty of storage