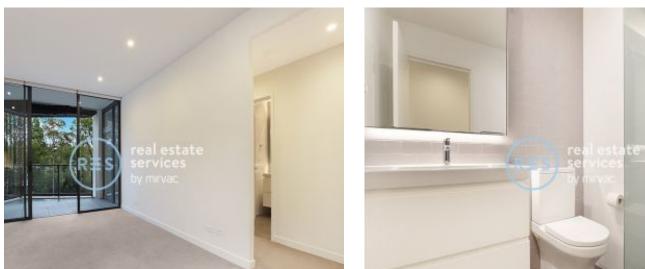

This 2nd floor 1-Bedroom Apartment features:

- Large bedroom with floor to ceiling built-in wardrobes
- Open-plan living and dining area flowing onto balcony
- Modern kitchen with stone benchtop and built in Miele appliances
- Sleek bathroom with plenty of storage