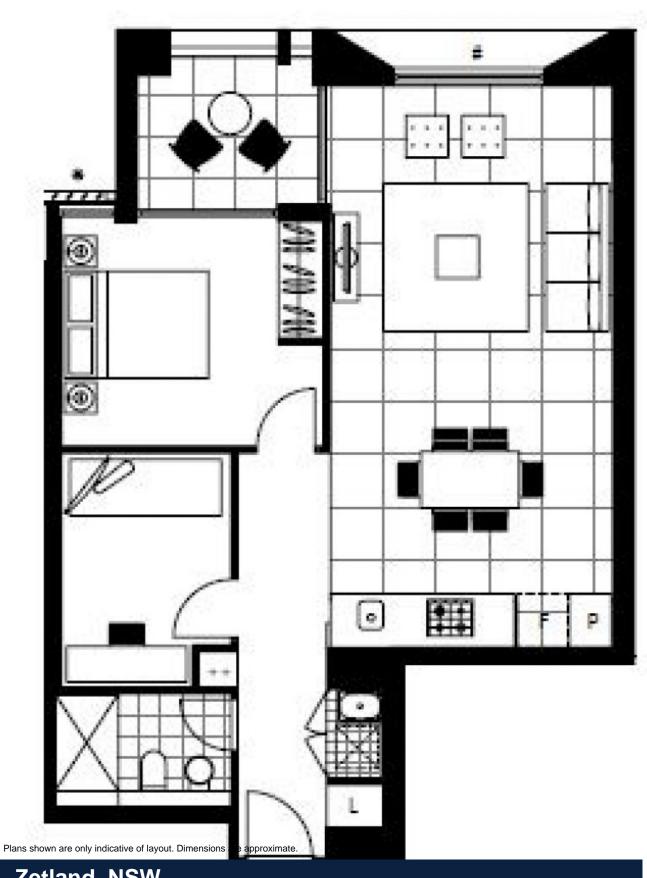

## Zetland, NSW 305/28 Ebsworth Street

This 72sqm, 3rd floor apartment features:

- Spacious bedroom with built-in wardrobes and access to balcony
- Separate study room, perfect for a home office or nursery
- Generously appointed living and dining area, great for entertaining
- Sleek kitchen with stone benchtops and built-in Smeg appliances