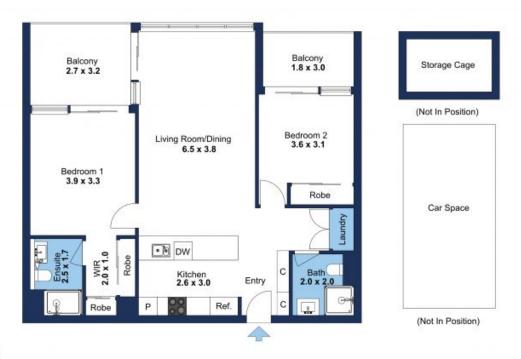

The floor plan is not to scale; measurements are indicative and in metres. Exterior elements are not in position. Plans should not be relied on. Interested parties should make and rely on their own enquiries.

Plans shown are only indicative of layout. Dimensions are approximate.