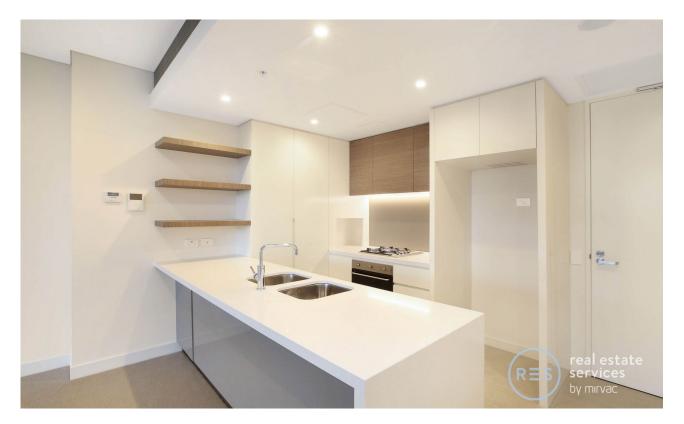

This 97sqm, 5th floor apartment features:

- Two well-appointed bedrooms with built-in wardrobes
- Open-plan living and dining area, flowing onto North-East facing balcony with city views
- Quality kitchen with stone benchtops and built-in European appliances