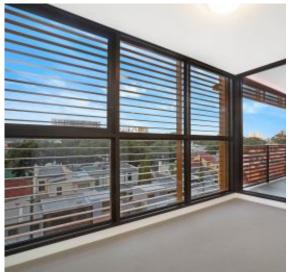

This 97sqm, 5th floor apartment features:

- Two well-appointed bedrooms with built-in wardrobes
- Open-plan living and dining area, flowing onto North-East facing balcony with city views
- Quality kitchen with stone benchtops and built-in European appliances