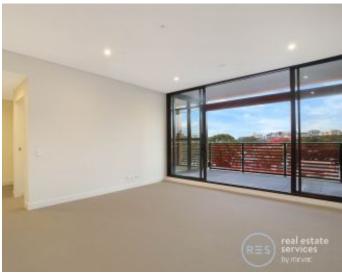

This 97sqm, 5th floor apartment features:

- Two well-appointed bedrooms with built-in wardrobes
- Open-plan living and dining area, flowing onto North-East facing balcony with city views
- Quality kitchen with stone benchtops and built-in European appliances