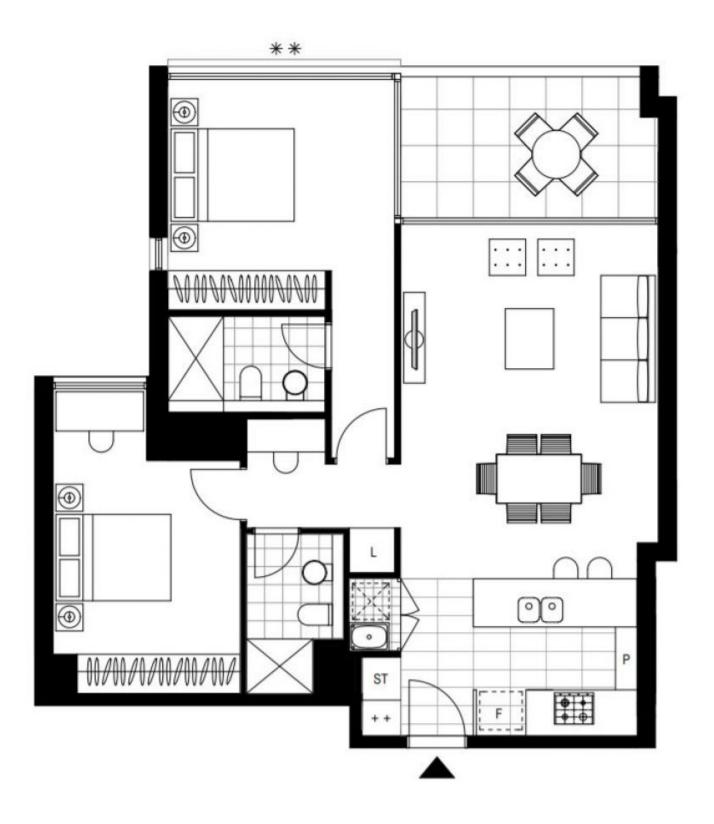

This 97sqm, 5th floor apartment features:

- Two well-appointed bedrooms with built-in wardrobes
- Open-plan living and dining area, flowing onto North-East facing balcony with city views
- Quality kitchen with stone benchtops and built-in European appliances

Plans shown are only indicative of layout. Dimensions are approximate.

Zetland, NSW 506/8 Ebsworth Street