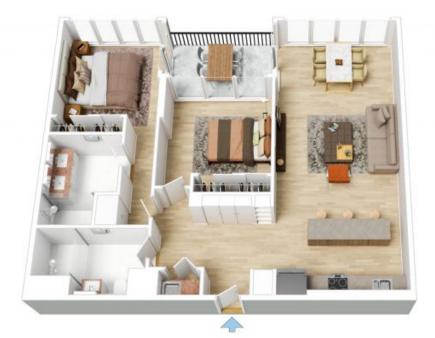

## \$870,000

Council Rates: \$1,600/year (approx)

Contact: Andrew Chen

Type: Apartment
Sold Date: 05/06/2023
https://www.resbymirvac.com

The floor plan is not to scale; measurements are indicative and in metres. All features included in this 3D plan are for inspiration purposes only.

This is not an exact replica of the property or the position of exterior elements. Plans should not be relied on. Interested parties should make and rely on their own enquiries.

Plans shown are only indicative of layout. Dimensions are approximate.