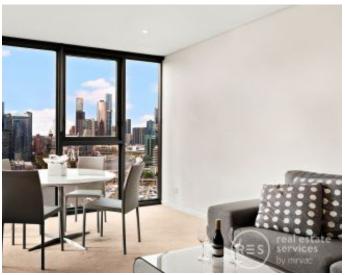

## Incredible Value - Stunning Northern Vista

Soak up supreme style, comfort and magnificent views of this luxurious apartment. Clean-lined and contemporary, the layout has been designed with optimal functionality in mind with living and dining open-planned to a kitchen with built-in meals table, a main bedroom with ensuite bathroom fitted with his and hers vanities, second bedroom, main bathroom and a neatly concealed European laundry.

- Open-planned living inclusive of kitchen and breakfast bar
- Main bedroom with sizeable ensuite and his and hers vanities
- Neatly concealed European laundry
- Smartly centralised balcony, expansive living outdoor space
- Double glazed floor-to-ceiling windows throughout, sensational outlook  $% \left( 1\right) =\left( 1\right) \left( 1\right) \left$
- Clever kept neutral d?cor, offsets surrounding natural light