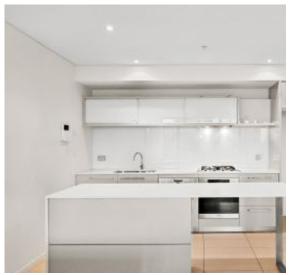

## Incredible Value - Stunning Northern Vista

Soak up supreme style, comfort and magnificent views of this luxurious apartment. Clean-lined and contemporary, the layout has been designed with optimal functionality in mind with living and dining open-planned to a kitchen with built-in meals table, a main bedroom with ensuite bathroom fitted with his and hers vanities, second bedroom, main bathroom and a neatly concealed European laundry.

- Open-planned living inclusive of kitchen and breakfast bar
- Main bedroom with sizeable ensuite and his and hers vanities
- Neatly concealed European laundry
- Smartly centralised balcony, expansive living outdoor space
- Double glazed floor-to-ceiling windows throughout, sensational outlook  $% \left( 1\right) =\left( 1\right) \left( 1\right) \left$
- Clever kept neutral d?cor, offsets surrounding natural light