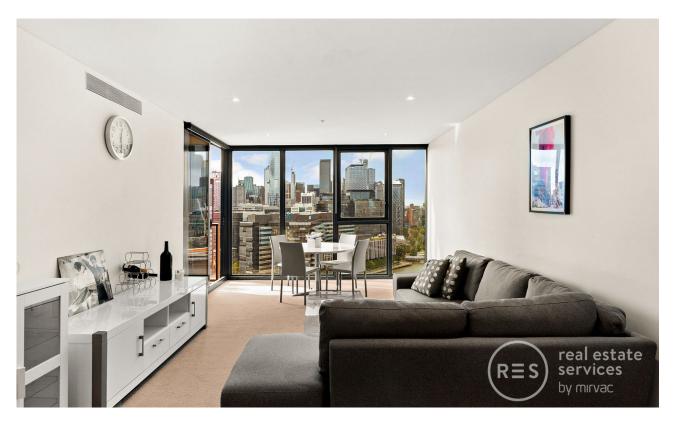

## Incredible Value - Stunning Northern Vista

Soak up supreme style, comfort and magnificent views of this luxurious apartment. Clean-lined and contemporary, the layout has been designed with optimal functionality in mind with living and dining open-planned to a kitchen with built-in meals table, a main bedroom with ensuite bathroom fitted with his and hers vanities, second bedroom, main bathroom and a neatly concealed European laundry.

- Open-planned living inclusive of kitchen and breakfast bar
- Main bedroom with sizeable ensuite and his and hers vanities
- Neatly concealed European laundry
- Smartly centralised balcony, expansive living outdoor space
- Double glazed floor-to-ceiling windows throughout, sensational outlook  $% \left( 1\right) =\left( 1\right) \left( 1\right) \left$
- Clever kept neutral d?cor, offsets surrounding natural light