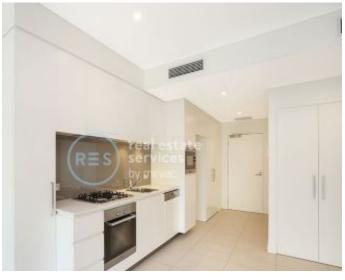

This 68sqm, 1 bedroom apartment features:

- Spacious bedroom with generous floor-to-ceiling built-in wardrobes
- Open-plan living and dining area, with access to large balcony
- Modern kitchen with stone benchtop and built-in Miele appliances