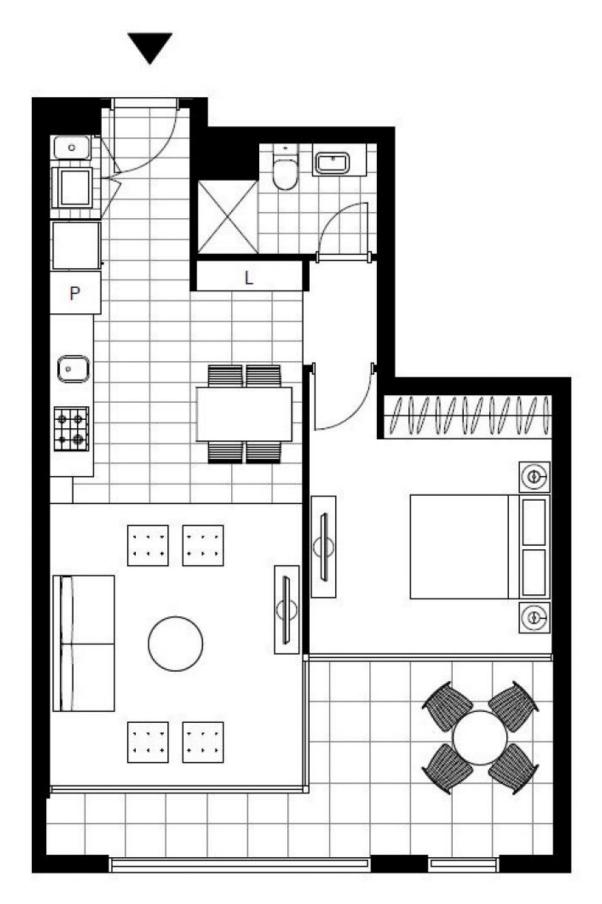

This 68sqm, 1 bedroom apartment features:

- Spacious bedroom with generous floor-to-ceiling built-in wardrobes
- Open-plan living and dining area, with access to large balcony
- Modern kitchen with stone benchtop and built-in Miele appliances

Plans shown are only indicative of layout. Dimensions are approximate.

Glebe, NSW 503/2 Scotsman Street