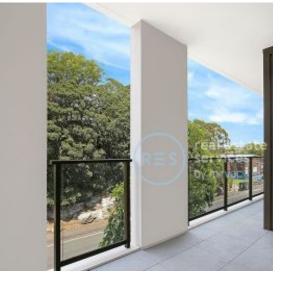

This 68sqm, 1 bedroom apartment features:

- Spacious bedroom with generous floor-to-ceiling built-in wardrobes
- Open-plan living and dining area, with access to large balcony
- Modern kitchen with stone benchtop and built-in Miele appliances