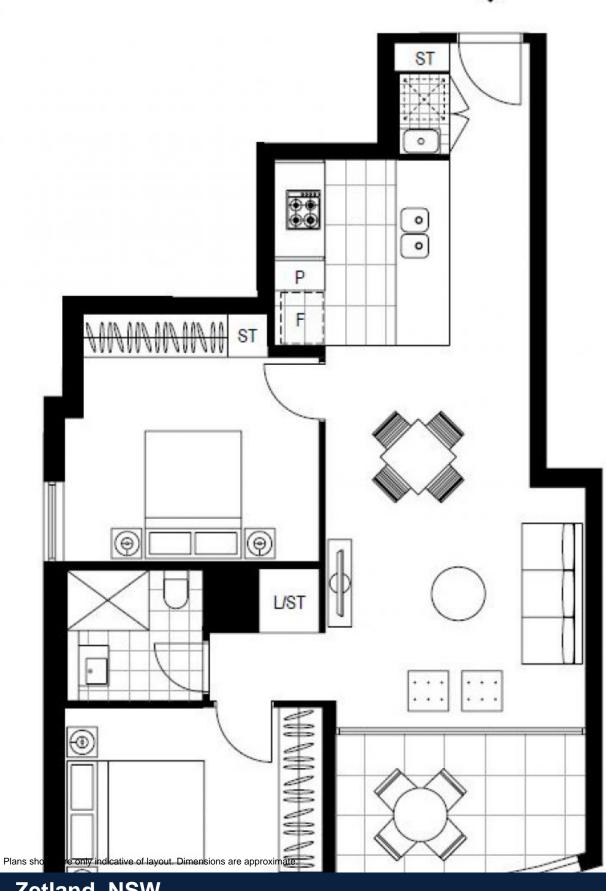

This 75sqm, 16th floor apartment features:

- Spacious bedrooms with built-in wardrobes
- Bright open-plan living and dining area
- Sleek kitchen with stone island benchtop and integrated appliances
- Modern bathroom with plenty of vanity storage