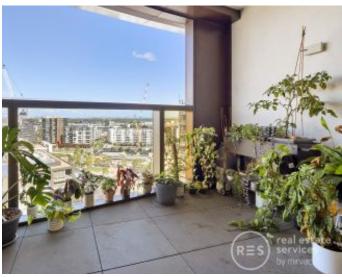

## High-Rise 2 Bedroom Apartment in Heart of Green Square, Zetland

Welcome to Green Square, where city meets community living.

Here in Green Square you will find yourself located within minutes of cafes, shops, public transport and award winning amenities such as the new Gunyama Aquatic and Recreation Centre and Green Square Library.

This 75sqm, 16th floor apartment features:

- Spacious bedrooms with built-in wardrobes
- Bright open-plan living and dining area
- Sleek kitchen with stone island benchtop and integrated appliances
- Modern bathroom with plenty of vanity storage