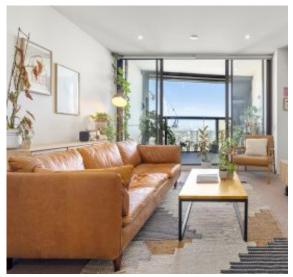

This 75sqm, 16th floor apartment features:

- Spacious bedrooms with built-in wardrobes
- Bright open-plan living and dining area
- Sleek kitchen with stone island benchtop and integrated appliances
- Modern bathroom with plenty of vanity storage