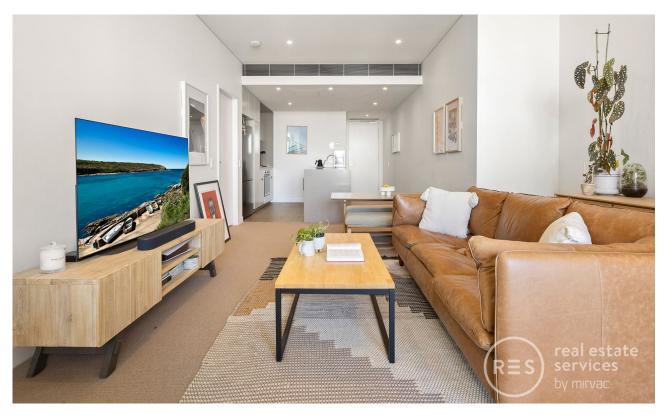

This 75sqm, 16th floor apartment features:

- Spacious bedrooms with built-in wardrobes
- Bright open-plan living and dining area
- Sleek kitchen with stone island benchtop and integrated appliances
- Modern bathroom with plenty of vanity storage