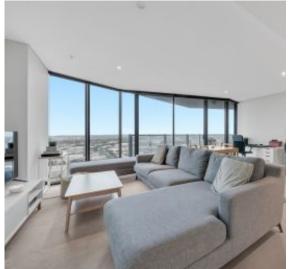

## Docklands, VIC 2805/90 Lorimer Street

Amazing Bay Views & Highly Sought After Floorplan In a location just moments from Melbourne's cosmopolitan CBD and a short stroll from restaurants, cafes and shopping at Southbank, harbour side living has never been more complete!

## Apartment features:

Floor to ceiling windows with views over Port Phillip Bay & Yarra River General sized bathroom with large shower and bathtub

Kitchen with large island bench, ample storage space, oven, microwave, dishwasher