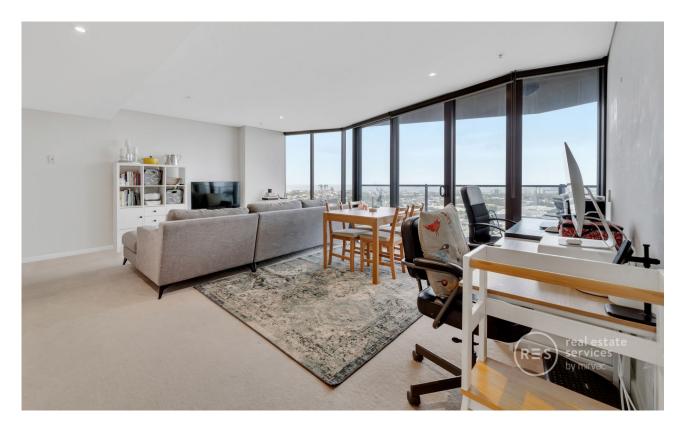

## Docklands, VIC 2805/90 Lorimer Street

Amazing Bay Views & Highly Sought After Floorplan In a location just moments from Melbourne's cosmopolitan CBD and a short stroll from restaurants, cafes and shopping at Southbank, harbour side living has never been more complete!

## Apartment features:

Floor to ceiling windows with views over Port Phillip Bay & Yarra River General sized bathroom with large shower and bathtub

Kitchen with large island bench, ample storage space, oven, microwave, dishwasher