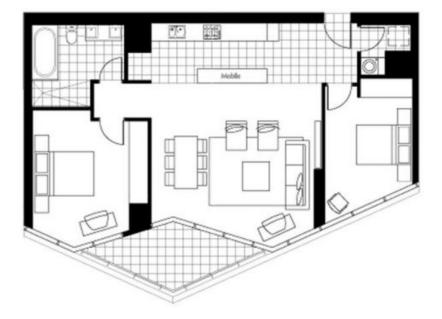

## LVing 3.5 x 5.1 Bedroom 1 3.3 x 3.7 Plus Robe Dining 2.2 x 4.5 Bedroom 2 3.0 x 3.5 Plus Robe

Please note that this floor plan is a guide only. The information contained herein is not guaranteed, Dimensions are approximate. Prospect purchasers must rely on their own enquiries.

Plans shown are only indicative of layout. Dimensions are approximate.

Docklands, VIC 2805/90 Lorimer Street