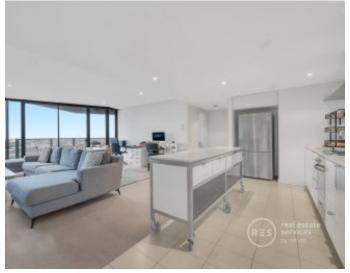

## Apartment features:

Floor to ceiling windows with views over Port Phillip Bay & Yarra River General sized bathroom with large shower and bathtub

Kitchen with large island bench, ample storage space, oven, microwave, dishwasher