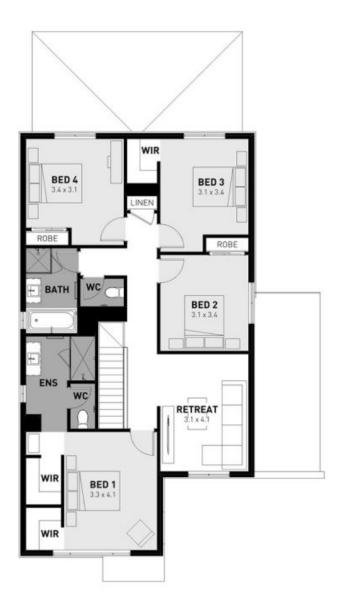

This BRAND NEW 5Bedroom home features;

Beautifully designed 2-storey home with low maintenace landscaping to come

Expansive kitchen perfect for entertaining includes large island bench Stainless steel kitchen appliances