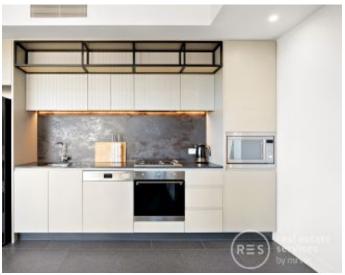

## Level Eight One Bedroom Plus Study with Parking in Mirvac's Marrick & Co.

One bedroom plus study ideal as a guest room or home office, this apartment is set in the prestigious Marrick & Co which was built by Mirvac. With sustainability fundamental to its design, Marrick & Co is the first One Planet Living community in New South Wales meaning that it was designed to help residents live sustainably.

The apartment is beautifully presented, impeccably appointed and light-filled with an open plan indoor/outdoor design. Enjoy fitness classes in 'The Common' before strolling to your morning coffee at a cool local caf? or working at the new Marrickville Library.