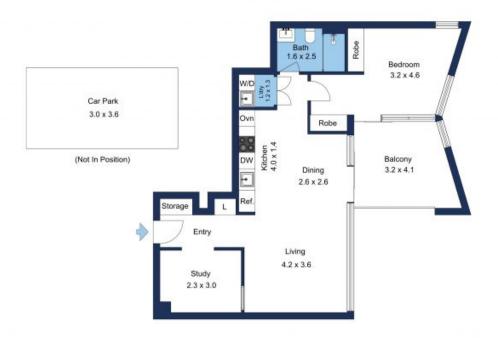

The floor plan is not to scale; measurements are indicative and in metres. Exterior elements are not in position. Plans should not be relied on. Interested parties should make and rely on their own enquiries.

Plans shown are only indicative of layout. Dimensions are approximate.