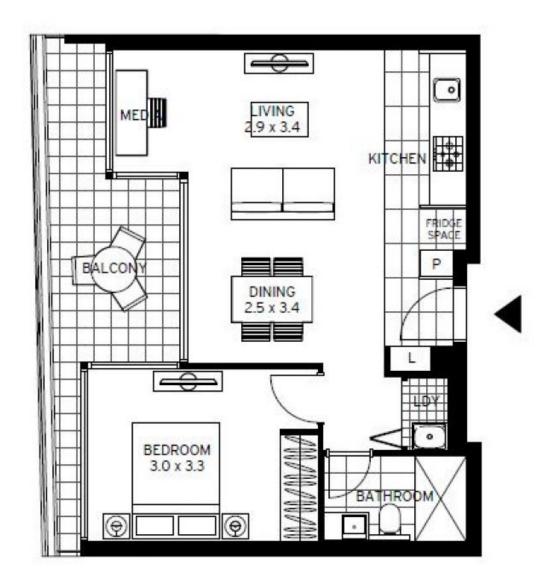

This 1 Bedroom, 1Bathroom, 1Car space apartment boasts; Impeccable views of the Yarra's Edge marina and Point Park Stylish kitchen galley style kitchen with s/steel appliances Central main bathroom with chic fixtures and fittings Study nook over looking marina European laundry