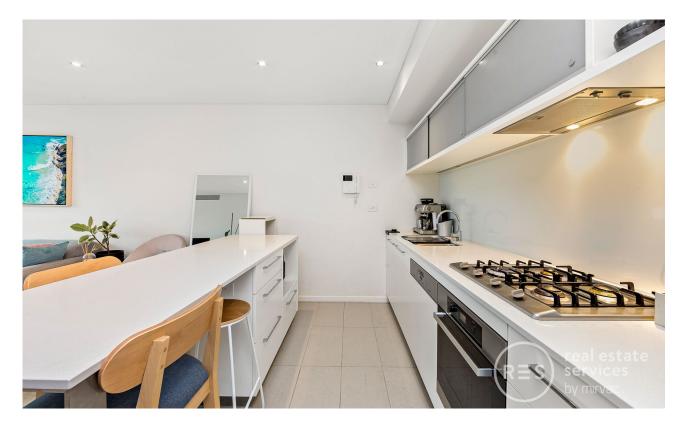

This FULLY FURNISHED 2Bedroom apartment features; Stylish furnishings throughout the apartment

Entertainers kitchen with large island bench and extensive storage solutions

Prestige Meile kitchen appliances, integrated dishwasher and fridge/ freezer

Open plan kitchen and dining area with floorboards, flowing to balcony Video intercom, security access