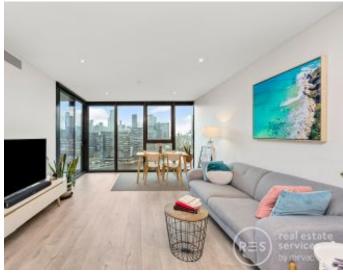

Open plan kitchen and dining area with floorboards, flowing to balcony Video intercom, security access