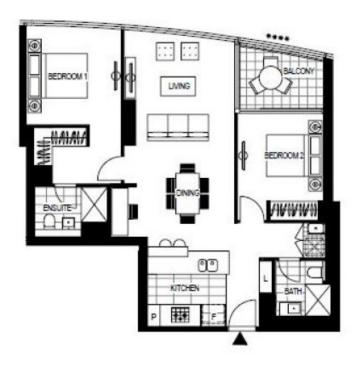

## TOWER 2 BEDROOM + MEDIA APARTMENT Internal Area Balcory Area 6 m² Balcory Area 6 m² Total Area 92 m² one unicota sere emisent acces entire acceptant grans or acceptance of the company of

Problems of all the total present states of the controlled or controlled or minimum and an electronic the inference of controlled or state of the change of controlled or the controlled on the controlled of the controlled or controlled or the controlled or the controlled or the controlled or controlled or the controlled or the controlled or the controlled or controlled or the controlled or the controlled or the controlled or controlled or the controlled or the controlled or the controlled or controlled or the controlled or the controlled or the controlled or controlled or the controlled or the controlled or controlled or which all our controlled or the controlled or controlled or which controlled or the controlled or the controlled or which controlled or the contr