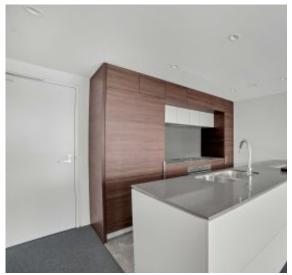

Open plan kitchen and vast living/dining area with a study nook Stone bench tops, gas stainless steel appliances including Miele rangehood, dishwasher, oven, built in fridge & microwave Generous bedrooms with built-in robes Fully tiled bathrooms Internal laundry