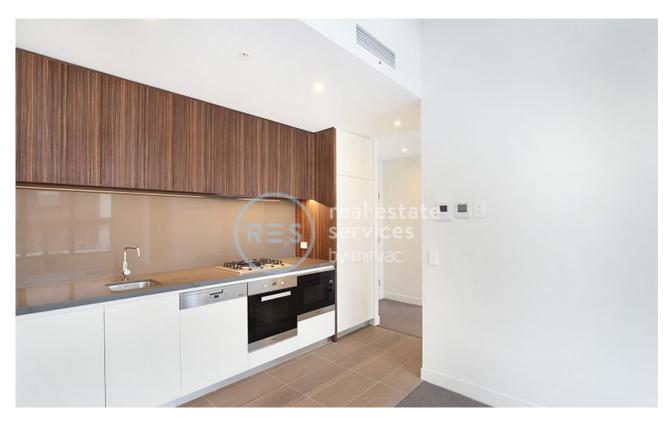

This Top floor apartment features:

- Well-appointed bedroom with built in wardrobes
- Seperate Study, ideal for a home office setup
- Sunny open-plan living and dining area with skylight