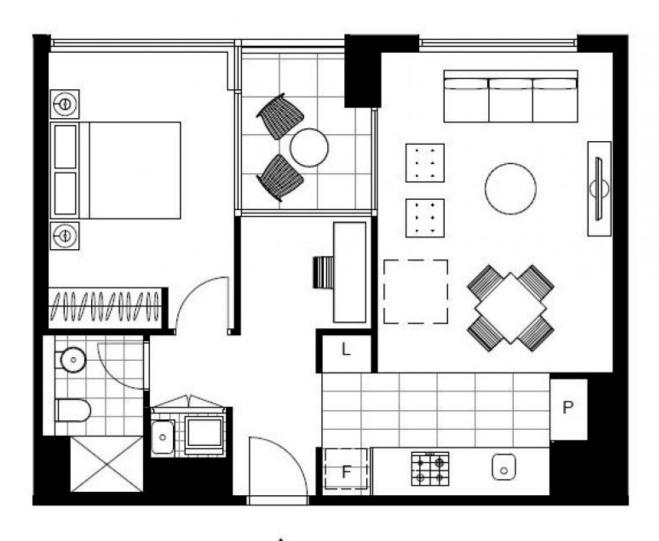

This Top floor apartment features:

- Well-appointed bedroom with built in wardrobes
- Seperate Study, ideal for a home office setup
- Sunny open-plan living and dining area with skylight

## **Deposit Taken**

Contact: Naz Sabzpouri

02 8588 8888 0401 545 440

Type: Apartment
Date Available: 05/06/2023
Bond: \$2880

https://www.resbymirvac.com

Plans shown are only indicative of layout. Dimensions are approximate.