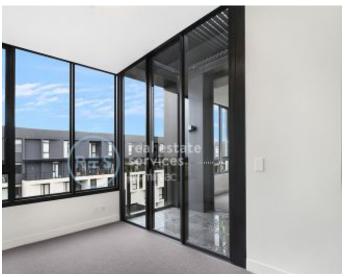

This Top floor apartment features:

- Well-appointed bedroom with built in wardrobes
- Seperate Study, ideal for a home office setup
- Sunny open-plan living and dining area with skylight