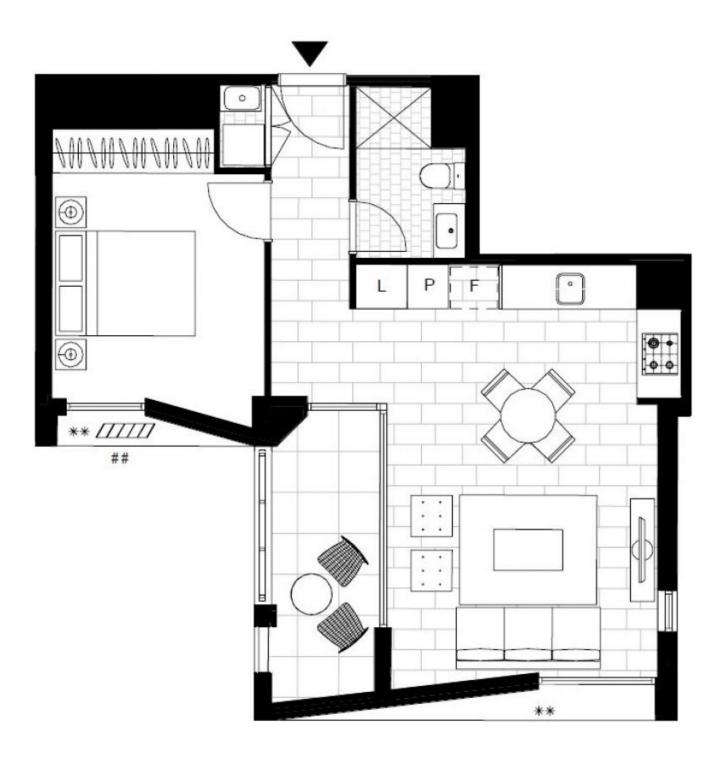

## **Modern 1-Bedroom Apartment in Harold Park**

Welcome to Harold Park, Glebe's Secret Backyard.

Here in Harold Park you will find yourself in an idyllic parkside location, with only a short walk to Glebe Foreshore. Just meters away, The Tramsheds retail precinct resides featuring cafes, a grocery store, restaurants and a medical centre.

This stunning 4th floor unit features:

- Spacious bedroom with built in wardrobes
- Tiled living and dining area, leading to the balcony
- Modern kitchen with stone benchtop and Miele appliances
- Large balcony, perfect for entertaining