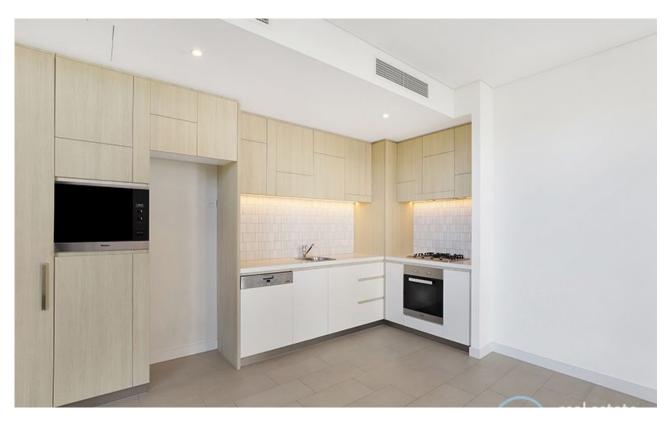

This stunning 4th floor unit features:

- Spacious bedroom with built in wardrobes
- Tiled living and dining area, leading to the balcony
- Modern kitchen with stone benchtop and Miele appliances
- Large balcony, perfect for entertaining