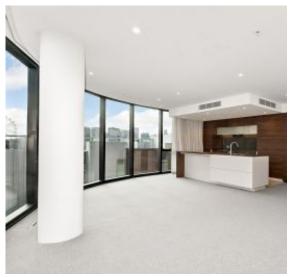

This BRAND NEW 3Bedroom apartment features;
Open plan kitchen and roomy living/dining flows to balcony
Stone bench tops, gas stainless steel appliances, dishwasher
Generous bedrooms with built-in robe
Stylish fully tiled bathroom
Internal laundry
Ducted air conditioning
Security entrance