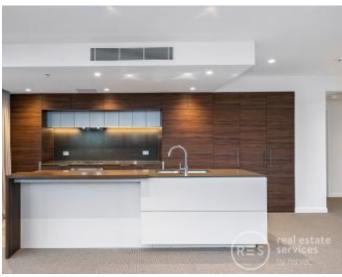

This BRAND NEW 3Bedroom apartment features;
Open plan kitchen and roomy living/dining flows to balcony
Stone bench tops, gas stainless steel appliances, dishwasher
Generous bedrooms with built-in robe
Stylish fully tiled bathroom
Internal laundry
Ducted air conditioning
Security entrance