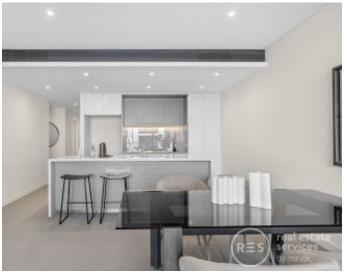

- ? Spacious living/dining room flows out to a covered terrace
- ? Open plan stone kitchen with Miele appliances, dishwasher
- ? Generous bedrooms with built-in robes and balcony access
- ? Stylish fully tiled bathrooms, one bathtub, internal laundry
- ? Ducted air conditioning, secure basement parking with lift