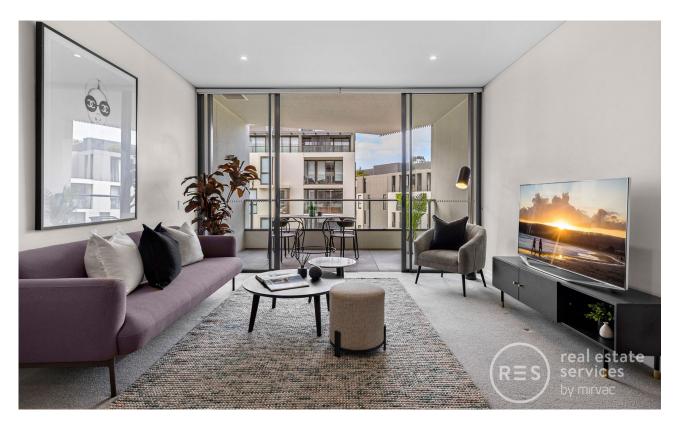

## community-focused Sold | \$1,440,000 Modern entertainer in а development

As practical as it is pristine, this apartment boasts a superb indoor/outdoor design and nice separation between the living spaces and bedrooms. It's beautifully presented, impeccably appointed and bathed in natural light. Stay in and enjoy sleek open plan entertaining or step out and stroll 500m to the Tramsheds or The Harold. It's also central to parks and walking tracks.

- ? Spacious living/dining room flows out to a covered terrace
- ? Open plan stone kitchen with Miele appliances, dishwasher
- ? Generous bedrooms with built-in robes and balcony access
- ? Stylish fully tiled bathrooms, one bathtub, internal laundry
- ? Ducted air conditioning, secure basement parking with lift