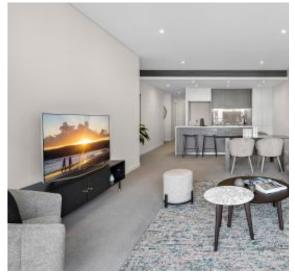

## community-focused Sold | \$1,440,000 Modern entertainer in а development

As practical as it is pristine, this apartment boasts a superb indoor/outdoor design and nice separation between the living spaces and bedrooms. It's beautifully presented, impeccably appointed and bathed in natural light. Stay in and enjoy sleek open plan entertaining or step out and stroll 500m to the Tramsheds or The Harold. It's also central to parks and walking tracks.

- ? Spacious living/dining room flows out to a covered terrace
- ? Open plan stone kitchen with Miele appliances, dishwasher
- ? Generous bedrooms with built-in robes and balcony access
- ? Stylish fully tiled bathrooms, one bathtub, internal laundry
- ? Ducted air conditioning, secure basement parking with lift