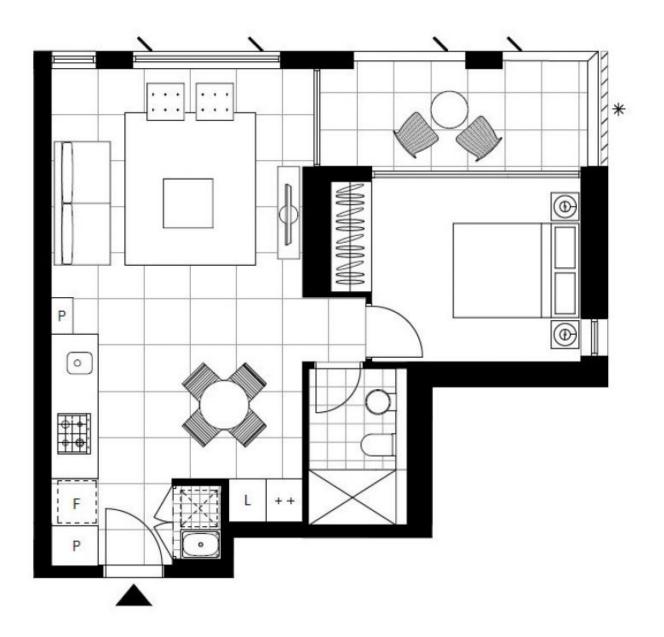

## Sleek 1 Bedroom Apartment near Green Square Station, Zetland

Welcome to Green Square, where city meets community living.

Here in Green Square you will find yourself located within minutes of cafes, shops, public transport and award winning amenities such as the new Gunyama Aquatic and Recreation Centre and Green Square Library.

This 57sqm, Mirvac apartment features:

- Spacious bedroom with built-in wardrobe
- Tiled open-plan living and dining area, flowing onto balcony
- Contemporary kitchen with stone benchtop and integrated Smeg appliances

## DEPOSIT TAKEN Contact: Carmen Whiteley

02 8588 8888 0497 555 519 Type: Apartment Date Available: 24/05/2023 https://www.resbymirvac.com

Plans shown are only indicative of layout. Dimensions are approximate.