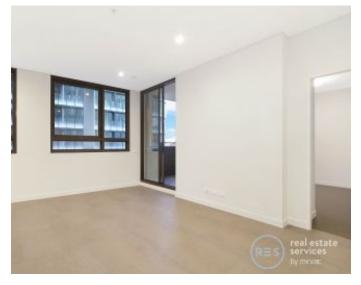

This 57sqm, Mirvac apartment features:

- Spacious bedroom with built-in wardrobe
- Tiled open-plan living and dining area, flowing onto balcony
- Contemporary kitchen with stone benchtop and integrated Smeg appliances