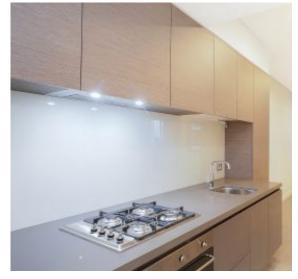

This 57sqm, Mirvac apartment features:

- Spacious bedroom with built-in wardrobe
- Tiled open-plan living and dining area, flowing onto balcony
- Contemporary kitchen with stone benchtop and integrated Smeg appliances