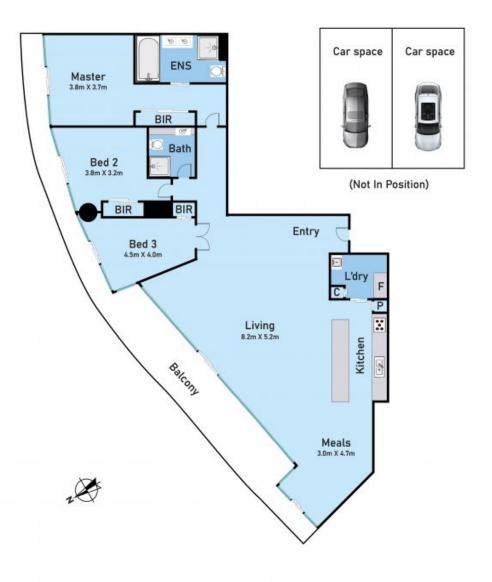

# Floor Plan

# 902/50 Lorimer Street, Docklands

\* Dimensions are approximate and for illustrative purposes only

Plans shown are only indicative of layout. Dimensions are approximate.

Docklands, VIC 902/50 Lorimer Street