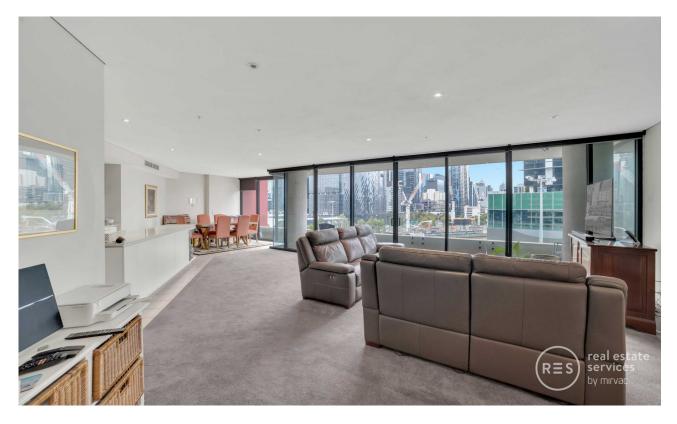

#### Northeast-Facing 'Yarra's Edge' sparkler

Presiding over the Yarra River and the glistening skyline of Melbourne's CBD, this apartment provides an urban sanctuary for those who value a fast-paced city lifestyle. The sweeping balcony that runs the full length of the apartment creates an exceptional indoor/outdoor design for every living space and bedroom with sparkling views to match. Set in a waterfront community like no other, keep in shape thanks to a complementary RekDek membership and enjoy local parks, walking tracks, cafes and vibrant nightlife.

- ? Open plan kitchen and wonderfully roomy living/dining area
- ? Stone bench tops, gas stainless steel appliances, dishwasher
- ? Generous bedrooms with built-in robes and balcony access
- ? Stylish bathrooms, inviting bathtub, internal laundry facilities