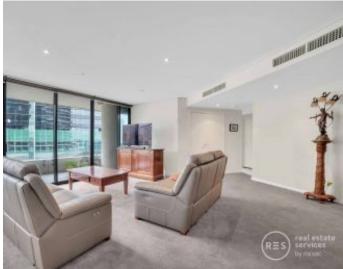

#### Northeast-Facing 'Yarra's Edge' sparkler

Presiding over the Yarra River and the glistening skyline of Melbourne's CBD, this apartment provides an urban sanctuary for those who value a fast-paced city lifestyle. The sweeping balcony that runs the full length of the apartment creates an exceptional indoor/outdoor design for every living space and bedroom with sparkling views to match. Set in a waterfront community like no other, keep in shape thanks to a complementary RekDek membership and enjoy local parks, walking tracks, cafes and vibrant nightlife.

- ? Open plan kitchen and wonderfully roomy living/dining area
- ? Stone bench tops, gas stainless steel appliances, dishwasher
- ? Generous bedrooms with built-in robes and balcony access
- ? Stylish bathrooms, inviting bathtub, internal laundry facilities