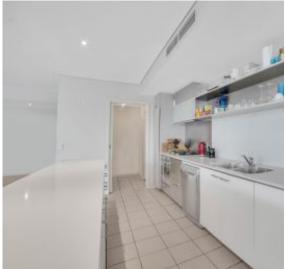

- ? Open plan kitchen and wonderfully roomy living/dining area
- ? Stone bench tops, gas stainless steel appliances, dishwasher
- ? Generous bedrooms with built-in robes and balcony access
- ? Stylish bathrooms, inviting bathtub, internal laundry facilities