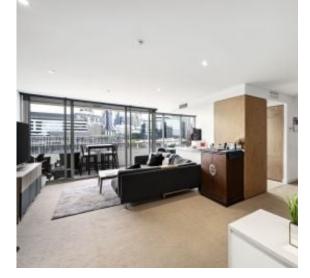

Open space living and large floor-to-ceiling windows dominate so much of this generous apartment

Make the most of the north-east orientation which allows for marvellous city and river vistas

Appreciate the sensational natural light through the generous living zone, which has space for lounge, dining, and casual meals just off the kitchen Smart and considered stone kitchen has appliance cupboard, gas cooktop, and integrated dishdrawers