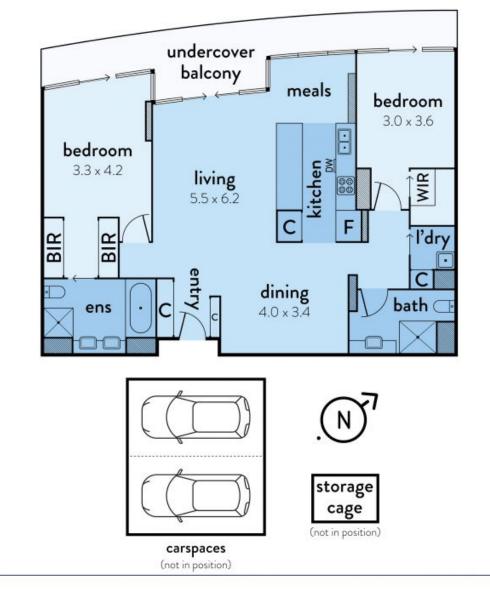

## 1002/80 LORIMER STREET, DOCKLANDS

real estate

The above plan is an artist's impression only, it includes elements that are Plans shown are only indicative of layout. Dimensions are approximate and every care has been taken to verify the accuracy of details.