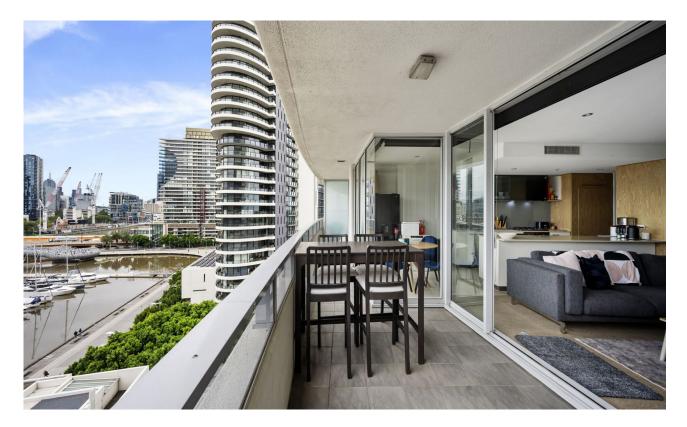

## Docklands, VIC 1002/80 Lorimer Street

**Wake up to the most spectacular views imaginable!** Style, sophistication, and space are the eye-catching hallmarks of this stunning 2 bedroom, 2 bathroom Yarras Edge apartment! Set on the 10th floor of Tower 4, you'll love living in this private waterfront pocket close to the best of the Docklands and the CBD.

Open space living and large floor-to-ceiling windows dominate so much of this generous apartment

Make the most of the north-east orientation which allows for marvellous city and river vistas

Appreciate the sensational natural light through the generous living zone, which has space for lounge, dining, and casual meals just off the kitchen Smart and considered stone kitchen has appliance cupboard, gas cooktop, and integrated dishdrawers