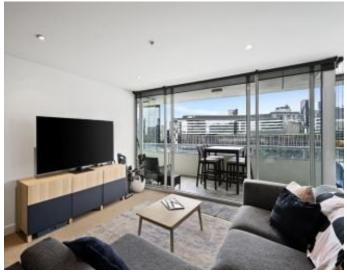

Open space living and large floor-to-ceiling windows dominate so much of this generous apartment

Make the most of the north-east orientation which allows for marvellous city and river vistas

Appreciate the sensational natural light through the generous living zone, which has space for lounge, dining, and casual meals just off the kitchen Smart and considered stone kitchen has appliance cupboard, gas cooktop, and integrated dishdrawers