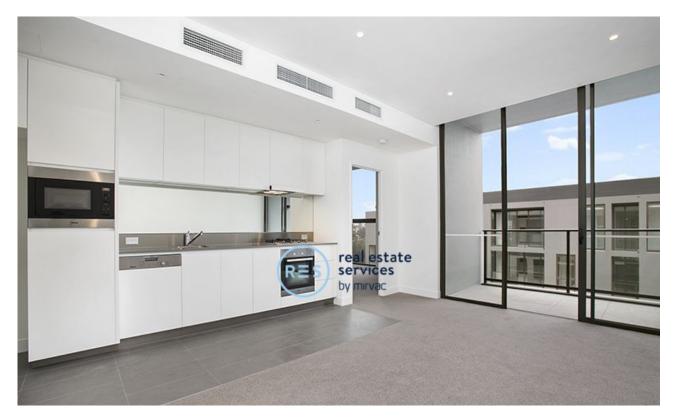

## Cosmopolitan lifestyle address with sleek modern interiors

A sleek and sophisticated lifestyle address, this impeccable modern apartment offers low-maintenance living for those who value experiences over possessions. It's central to The Harold, The Tramsheds and a selection of parks and walking tracks all within 500m. There are bus stops within 100m and light rail within 650m. It's ideal for keeping fit and leading an active social life.

- ? Long entrance hall for extra privacy, floor-to-ceiling glass
- ? Roomy living/dining space flows out to covered balcony
- ? Open plan stone kitchen, Miele appliances, dishwasher
- ? Bedroom with built-in, fully tiled bathroom, internal laundry
- ? Ducted air conditioning, security entrance with lift access