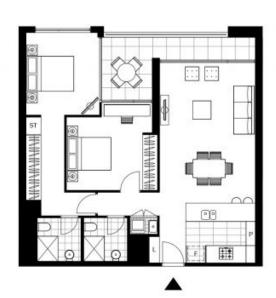

This 4th floor apartment offers:

- Two large bedrooms, both with built-in wardrobes
- Sleek bathroom, ensuite off master bedroom
- Modern kitchen with Miele appliances
- Spacious living area, flowing onto balcony