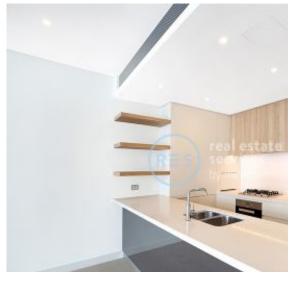

This 4th floor apartment offers:

- Two large bedrooms, both with built-in wardrobes
- Sleek bathroom, ensuite off master bedroom
- Modern kitchen with Miele appliances
- Spacious living area, flowing onto balcony