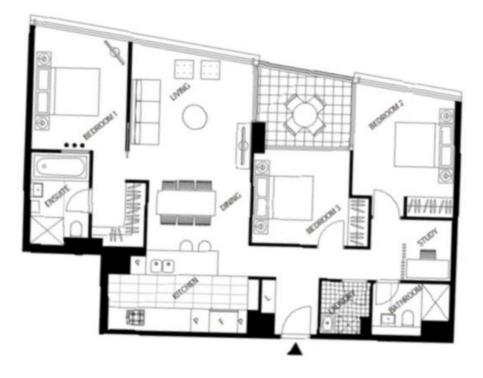

This 3Bedroom, 2 Bathroom apartment features; Expansive living and dining zone flowing to balcony Large island bench and prestige kitchen appliances Grand master suite with suite including bathtub and WIR BIR's to additional bedrooms

## LEVEL 25

Please note that this floor plan is a guide only. The information contained herein is not guaranteed. Dimensions are approximate. Prospective purchasers must rely on their own enguines.

2504/81 South Wharf Drive