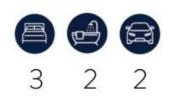

This 3Bedroom, 2 Bathroom apartment features; Expansive living and dining zone flowing to balcony Large island bench and prestige kitchen appliances Grand master suite with suite including bathtub and WIR BIR's to additional bedrooms