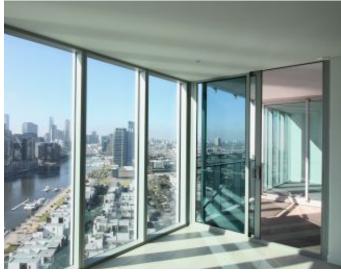

This 3Bedroom, 2 Bathroom apartment features; Expansive living and dining zone flowing to balcony Large island bench and prestige kitchen appliances Grand master suite with suite including bathtub and WIR BIR's to additional bedrooms