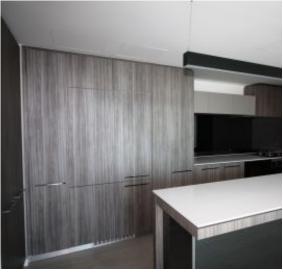

This 3Bedroom, 2 Bathroom apartment features; Expansive living and dining zone flowing to balcony Large island bench and prestige kitchen appliances Grand master suite with suite including bathtub and WIR BIR's to additional bedrooms