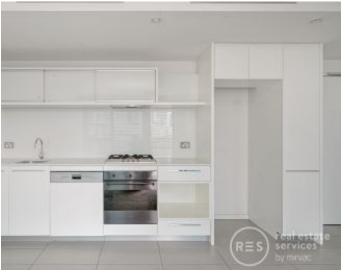

This spectacular podium level abode offers; Open plan kitchen and dining flowing to park front balcony Zoned heating and cooling throughout the bedroom and living areas Spacious bathroom Sleek galley style kitchen with s/steel appliances Video intercom entrance Secure car space European laundry