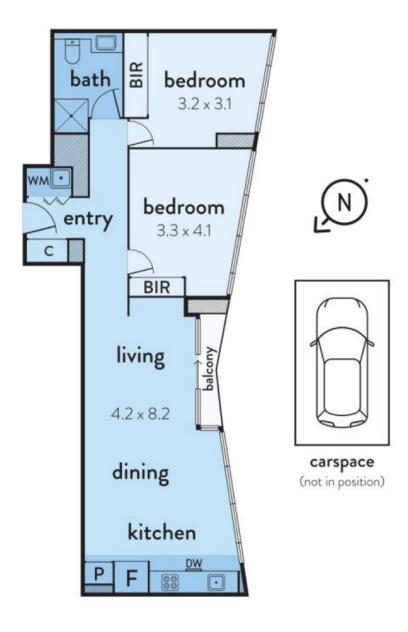

This 2Bedroom apartment features;
Generous lounge and dining zone
Miele appliances including a dishwasher
Astounding views of Port Phillip Bay
Bedrooms boast fantastic space along with built-in robes
Central bathroom is elegant with floor-to-ceiling tiles