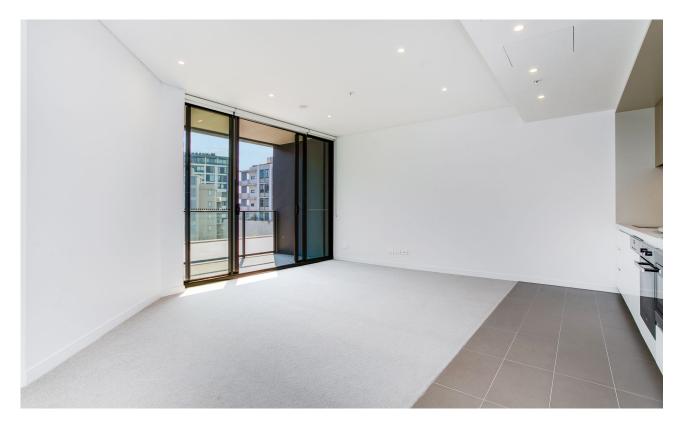

## Stylish open plan living with resort facilities in vibrant locale

Modern immaculate contemporary living with open plan in/outdoor entertaining. It is the perfect blend of convenience and luxury. Located in a sought-after St Leonards area, this stylishly appointed apartment is perfect for singles, couples, or small families. Spacious and bright north aspect, with plenty of natural light and stunning city views from the balcony. Central to St Leonards train station and the heart of vibrant Crows Nest. Resort-style facilities complete the picture of utter luxury.

- ? Functional layout, long entrance hall, floor-to-ceiling glass
- ? Open plan kitchen and spacious living/dining flowing out
- ? Stone bench tops, gas Miele appliances plus dishwasher
- ? Balcony with far-reaching views ideal for alfresco dining