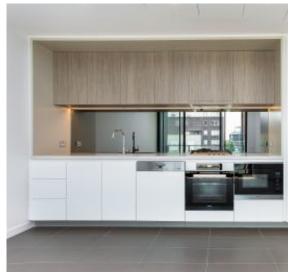

- ? Functional layout, long entrance hall, floor-to-ceiling glass
- ? Open plan kitchen and spacious living/dining flowing out
- ? Stone bench tops, gas Miele appliances plus dishwasher
- ? Balcony with far-reaching views ideal for alfresco dining