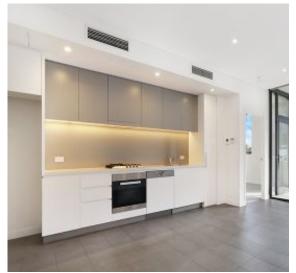

This 6th Floor apartment features:

- Large bedroom with generous built-in wardrobe and direct balcony access
- Tiled living and dining area, leading to the balcony