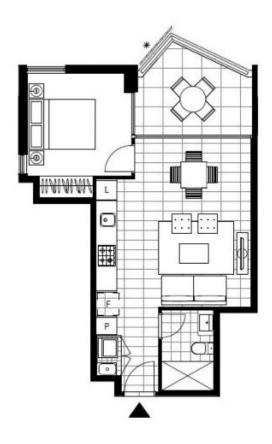

This 6th Floor apartment features:

- Large bedroom with generous built-in wardrobe and direct balcony access
- Tiled living and dining area, leading to the balcony