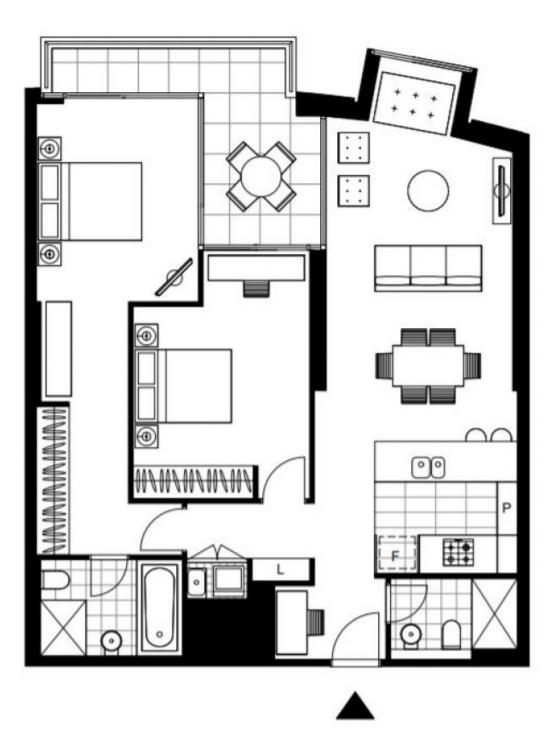

This 104sqm, Level 4 Apartment offers;

- Large bedrooms, both with floor to ceiling built-in wardrobes
- Spacious open-plan living area, with access to balcony
- Stylish kitchen with stone benchtops and built-in Miele appliances

Plans shown are only indicative of layout. Dimensions are approximate.

Glebe, NSW 417/1A The Crescent