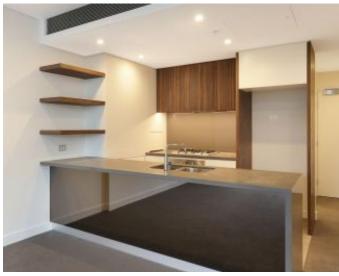

This 104sqm, Level 4 Apartment offers;

- Large bedrooms, both with floor to ceiling built-in wardrobes
- Spacious open-plan living area, with access to balcony
- Stylish kitchen with stone benchtops and built-in Miele appliances