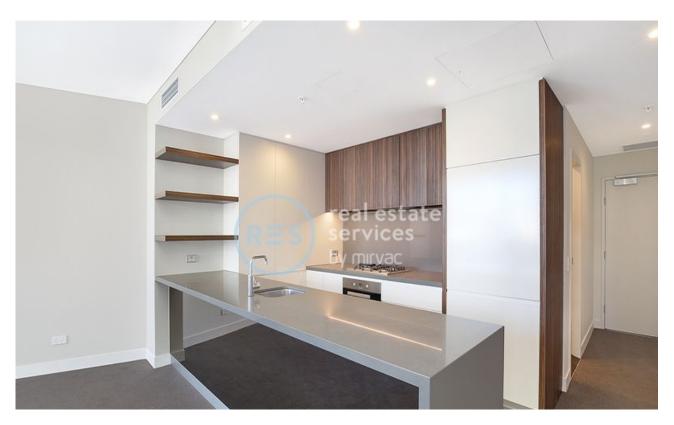

This 67sqm, 5th floor apartment features:

- Generous bedroom with built-in wardrobes
- Open-plan living and dining area flowing to spacious balcony
- Contemporary kitchen with stone island benchtop and Miele appliances