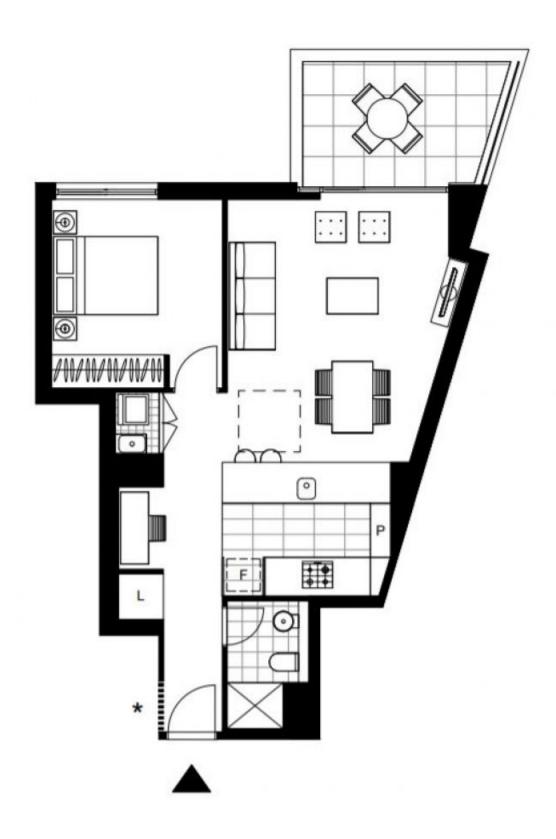

This 67sqm, 5th floor apartment features:

- Generous bedroom with built-in wardrobes
- Open-plan living and dining area flowing to spacious balcony
- Contemporary kitchen with stone island benchtop and Miele appliances

## \$740 per week | Deposit Taken!

Contact: Naz Sabzpouri

02 8588 8888 0401 545 440

Apartment

**Date Available:** 03/05/2023 **Bond:** \$2960

https://www.resbymirvac.com

Plans shown are only indicative of layout. Dimensions are approximate.