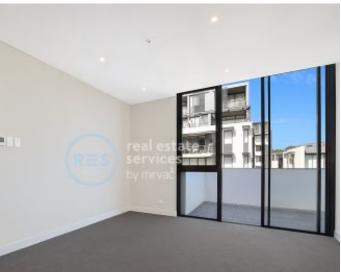

This 67sqm, 5th floor apartment features:

- Generous bedroom with built-in wardrobes
- Open-plan living and dining area flowing to spacious balcony
- Contemporary kitchen with stone island benchtop and Miele appliances