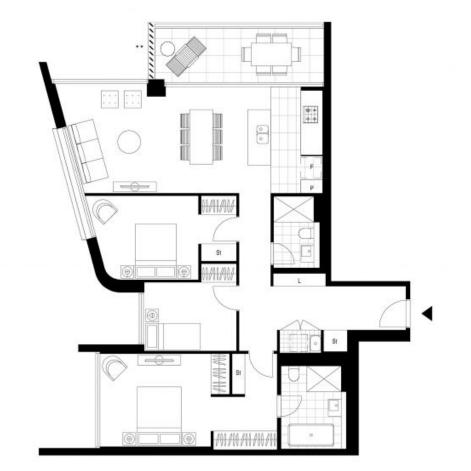

- ? Functional layout, long entrance hall, floor-to-ceiling glass
- ? Open plan kitchen and spacious living/dining flowing out
- ? Stone bench tops, gas Miele appliances plus dishwasher
- ? Balcony with Harbour Bridge views ideal for alfresco dining
- $? \mbox{ Bedrooms with built-ins, fully tiled bathrooms plus laundry }$
- ? Ducted air conditioning, secure parking with lift access