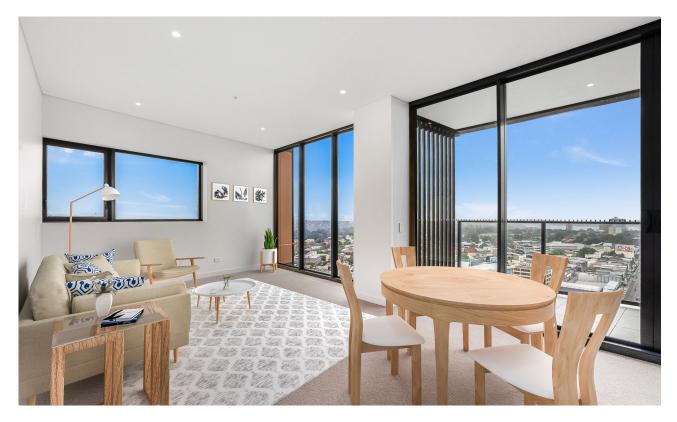

## Just Listed Level 19 2 Plus Study With City Views

Floor to ceiling windows with uninterrupted views to the Harbour Bridge, this apartment offers a decadent lifestyle. It showcase clean lines, sumptuous finishes and an open plan in/outdoor design. Say in and enjoy a dazzling day/night view as you entertain or step out to resort-style facilities for residents and rapid access to shops, cafes and rail.

- ? Functional layout, long entrance hall, floor-to-ceiling glass
- ? Open plan kitchen and spacious living/dining flowing out
- ? Stone bench tops, gas Miele appliances plus dishwasher
- ? Balcony with Harbour Bridge views ideal for alfresco dining
- $? \mbox{ Bedrooms with built-ins, fully tiled bathrooms plus laundry }$
- ? Ducted air conditioning, secure parking with lift access