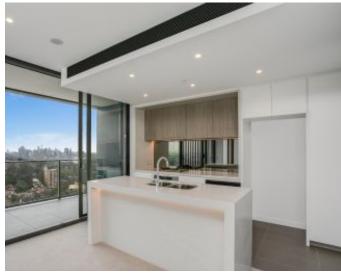

- ? Functional layout, long entrance hall, floor-to-ceiling glass
- ? Open plan kitchen and spacious living/dining flowing out
- ? Stone bench tops, gas Miele appliances plus dishwasher
- ? Balcony with Harbour Bridge views ideal for alfresco dining
- $? \mbox{ Bedrooms with built-ins, fully tiled bathrooms plus laundry }$
- ? Ducted air conditioning, secure parking with lift access