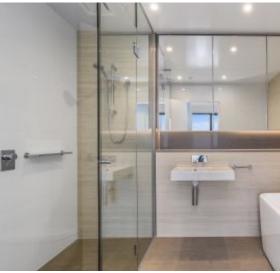

- ? Functional layout, long entrance hall, floor-to-ceiling glass
- ? Open plan kitchen and spacious living/dining flowing out
- ? Stone bench tops, gas Miele appliances plus dishwasher
- ? Balcony with Harbour Bridge views ideal for alfresco dining
- $? \mbox{ Bedrooms with built-ins, fully tiled bathrooms plus laundry }$
- ? Ducted air conditioning, secure parking with lift access