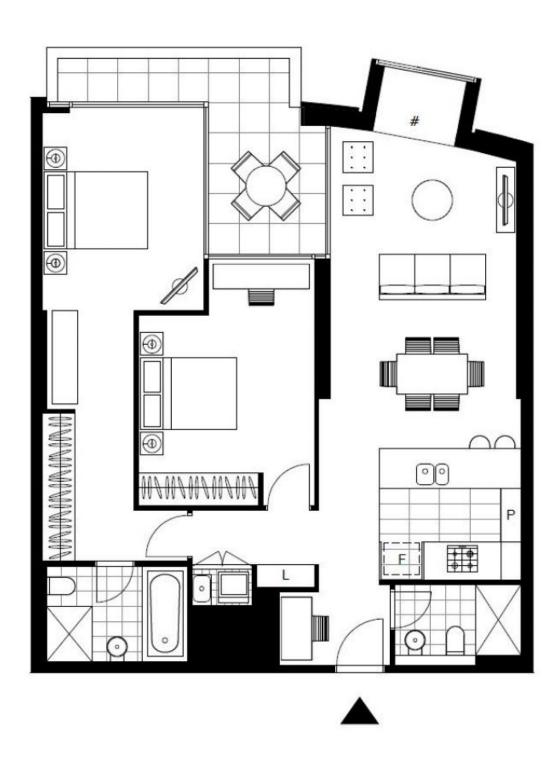

This 104sqm, Level 2 Apartment features:

- Two well-appointed bedrooms, both with floor-to-ceiling built-in wardrobes
- Spacious living and dining area, with access to balcony

## **Deposit Taken**

Contact: Naz Sabzpouri

02 8588 8888 0401 545 440

Type: Apartment
Date Available: 01/04/2023
Bond: \$3880

https://www.resbymirvac.com

Plans shown are only indicative of layout. Dimensions are approximate.