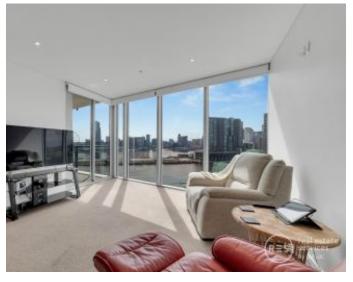

## North-Facing Forge Oasis is a Stylish Standout

With an enviable northerly aspect that allows for truly special views of the memorable city skyline, this two-bedroom with two-bathroom apartment in the Forge complex is one of the best opportunities in the Yarras Edge precinct. With contemporary grace and a considered floorplan which makes the most of the space and views, this 11th floor apartment will have widespread appeal.

- Sizeable open lounge and dining, stone kitchen, added island bench, pendant lights, elegant cabinetry and SMEG appliances
- Three access points to balcony with panoramic CBD, Yarra River views
- Two bedrooms with BIR, master with ensuite, floor-to-ceiling windows
- North facing lighting, ducted heating and cooling, concealed laundry
- Motorised blinds in living room and bedrooms