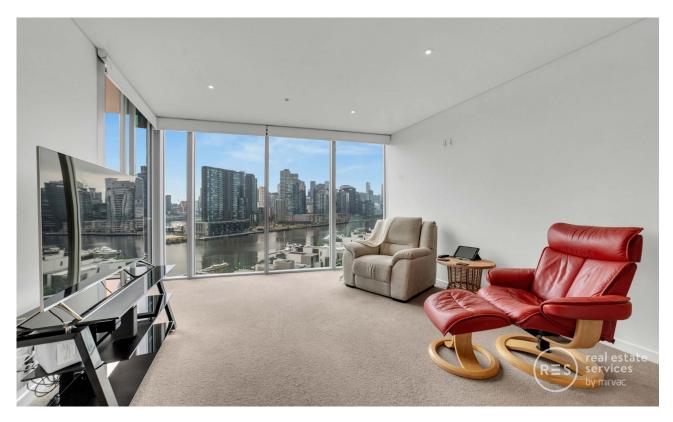

## North-Facing Forge Oasis is a Stylish Standout

With an enviable northerly aspect that allows for truly special views of the memorable city skyline, this two-bedroom with two-bathroom apartment in the Forge complex is one of the best opportunities in the Yarras Edge precinct. With contemporary grace and a considered floorplan which makes the most of the space and views, this 11th floor apartment will have widespread appeal.

- Sizeable open lounge and dining, stone kitchen, added island bench, pendant lights, elegant cabinetry and SMEG appliances
- Three access points to balcony with panoramic CBD, Yarra River views
- Two bedrooms with BIR, master with ensuite, floor-to-ceiling windows
- North facing lighting, ducted heating and cooling, concealed laundry
- Motorised blinds in living room and bedrooms