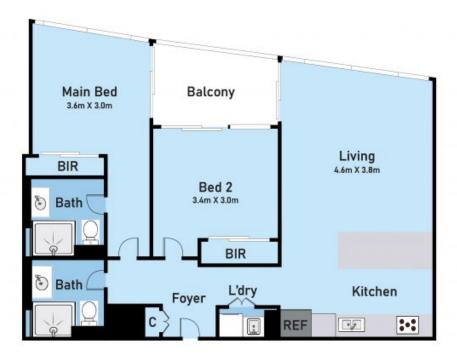

## Floor Plan

1105/81 South Wharf Drive, Docklands

\* Dimensions are approximate and for illustrative purposes only

Plans shown are only indicative of layout. Dimensions are approximate.