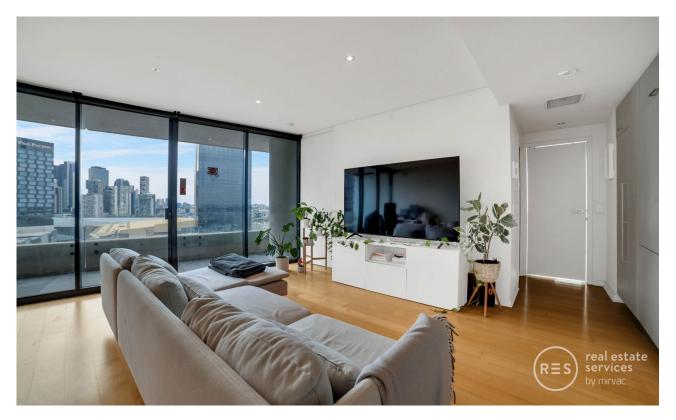

## Yearn for This Memorable Yarra's Edge Oasis

With a large balcony that is approximately 20 sqm offers panoramic views overlooking the Yarra River, Port Phillip Bay and the CBD, how could you resist this stunning one bedroom apartment at Yarra's Edge.

During the day this wonderful apartment is bathed in natural sunlight and by night you will be mesmerized by the magnificent CBD backdrop.

The full sized open living area will suit the entertainer in you and if you love to cook, the gourmet kitchen includes a symphony of quality appliances with stone bench tops.

The main bedroom overlooks the CBD backdrop and offers built in robes and balcony access.