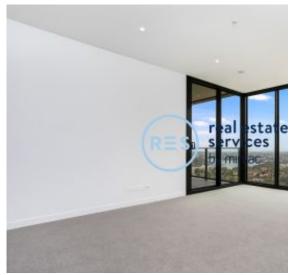

This 89sqm, 2-Bedroom 24th floor apartment features:

- Generous bedrooms with built-in wardrobes
- Open-plan living and dining area
- Modern island kitchen with stone benchtops and Miele appliances