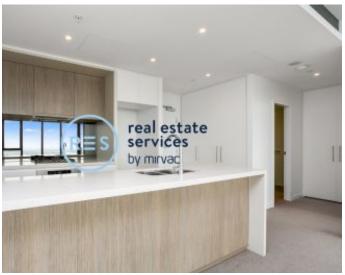

This 89sqm, 2-Bedroom 24th floor apartment features:

- Generous bedrooms with built-in wardrobes
- Open-plan living and dining area
- Modern island kitchen with stone benchtops and Miele appliances