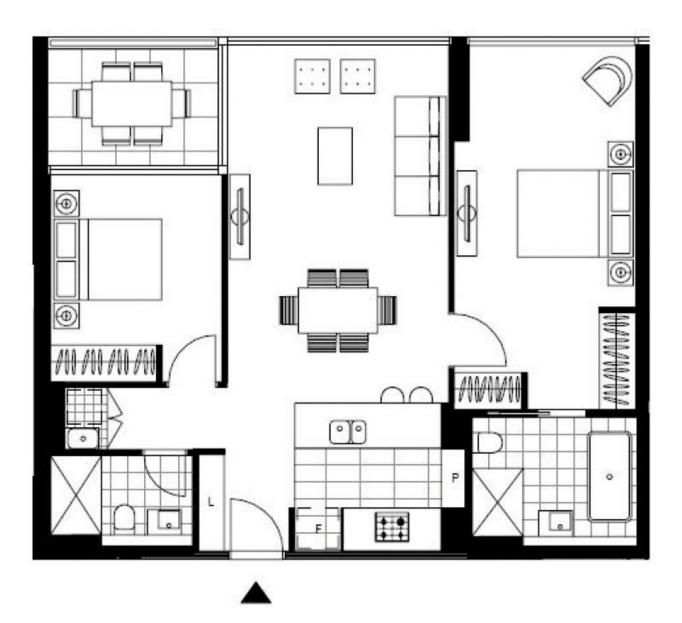

This 89sqm, 2-Bedroom 24th floor apartment features:

- Generous bedrooms with built-in wardrobes
- Open-plan living and dining area
- Modern island kitchen with stone benchtops and Miele appliances

Plans shown are only indicative of layout. Dimensions are approximate.