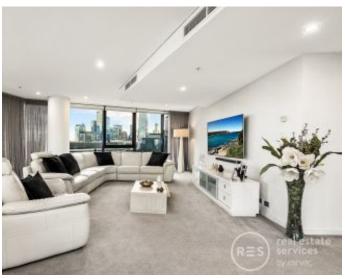

## Yarra's Edge Tower 5 Oasis

A spectacular Yarra's Edge apartment delivering 204sqm of modern living + 15sqm of balcony (approx). Desirable northerly aspect with unforgettable views of the CBD, Yarra River, and Port Phillip Bay. This 4 bedroom, 2.5 bathroom, 2 car space residence with expansive storage is Docklands luxury at its very finest.

- ? Spectacular views from floor-to-ceiling windows in lounge and dining
- ? Covered entertainer's balcony for drinks and fireworks viewing.
- ? Elegant kitchen boasts premium stone, tiled splashback, and stainless steel appliances
- ? Huge master bedroom with BIR and immaculate ensuite with bath
- ? Three additional bedrooms with terrific storage, one with adjacent WIR
- ? Stylish central bathroom