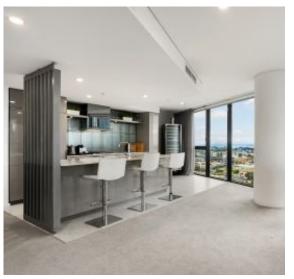

## Yarra's Edge Tower 5 Oasis

A spectacular Yarra's Edge apartment delivering 204sqm of modern living + 15sqm of balcony (approx). Desirable northerly aspect with unforgettable views of the CBD, Yarra River, and Port Phillip Bay. This 4 bedroom, 2.5 bathroom, 2 car space residence with expansive storage is Docklands luxury at its very finest.

- ? Spectacular views from floor-to-ceiling windows in lounge and dining
- ? Covered entertainer's balcony for drinks and fireworks viewing.
- ? Elegant kitchen boasts premium stone, tiled splashback, and stainless steel appliances
- ? Huge master bedroom with BIR and immaculate ensuite with bath
- ? Three additional bedrooms with terrific storage, one with adjacent WIR
- ? Stylish central bathroom