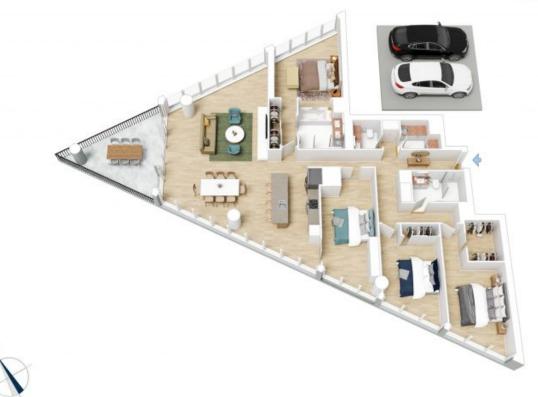

## Yarra's Edge Tower 5 Oasis

A spectacular Yarra's Edge apartment delivering 204sqm of modern living + 15sqm of balcony (approx). Desirable northerly aspect with unforgettable views of the CBD, Yarra River, and Port Phillip Bay. This 4 bedroom, 2.5 bathroom, 2 car space residence with expansive storage is Docklands luxury at its very finest.

- ? Spectacular views from floor-to-ceiling windows in lounge and dining
- ? Covered entertainer's balcony for drinks and fireworks viewing.
- ? Elegant kitchen boasts premium stone, tiled splashback, and stainless steel appliances
- ? Huge master bedroom with BIR and immaculate ensuite with bath
- ? Three additional bedrooms with terrific storage, one with adjacent WIR
- ? Stylish central bathroom

## \$2,025,000

Council Rates: \$3,000/year (approx)

Contact: Andrew Chen

Type: Apartment
Sold Date: 21/02/2024
https://www.resbymirvac.com

The floor plan is not to scale; measurements are indicative and in metres. All features included in this 3D plan are for inspiration purposes only.