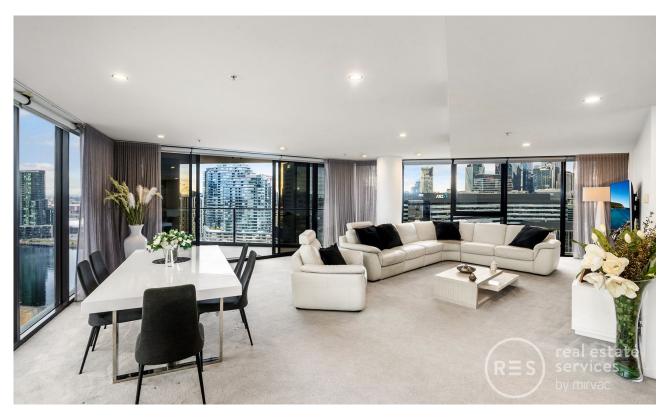

## Yarra's Edge Tower 5 Oasis

A spectacular Yarra's Edge apartment delivering 204sqm of modern living + 15sqm of balcony (approx). Desirable northerly aspect with unforgettable views of the CBD, Yarra River, and Port Phillip Bay. This 4 bedroom, 2.5 bathroom, 2 car space residence with expansive storage is Docklands luxury at its very finest.

- ? Spectacular views from floor-to-ceiling windows in lounge and dining
- ? Covered entertainer's balcony for drinks and fireworks viewing.
- ? Elegant kitchen boasts premium stone, tiled splashback, and stainless steel appliances
- ? Huge master bedroom with BIR and immaculate ensuite with bath
- ? Three additional bedrooms with terrific storage, one with adjacent WIR
- ? Stylish central bathroom