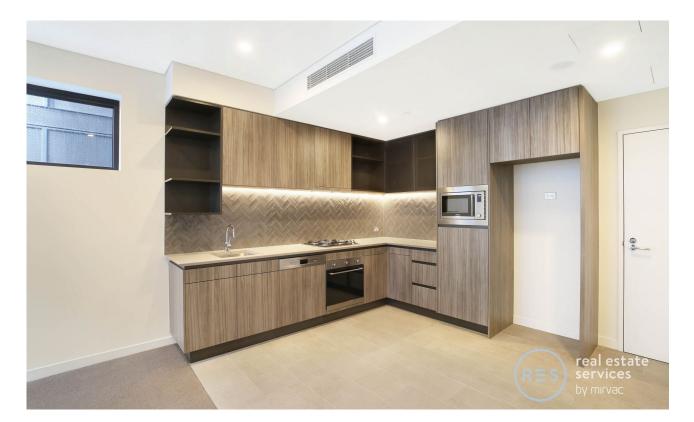

## Stunning North Facing 1 Bedroom Apartment in 'The Finery', Waterloo

Welcome to The Finery, Waterloo

Living within The Finery, you will find yourself enjoying resident access to the rooftop plunge pool & BBQ area with restaurants at your doorstep. Located within minutes of East Village retail precinct and with public transport easily accessible, as a resident you will find yourself being a part of a connected and convenient community.

This 54sqm, 6th floor apartment features:

- Generously appointed bedroom with built-in wardrobe
- Open-plan living and dining area, flowing onto balcony