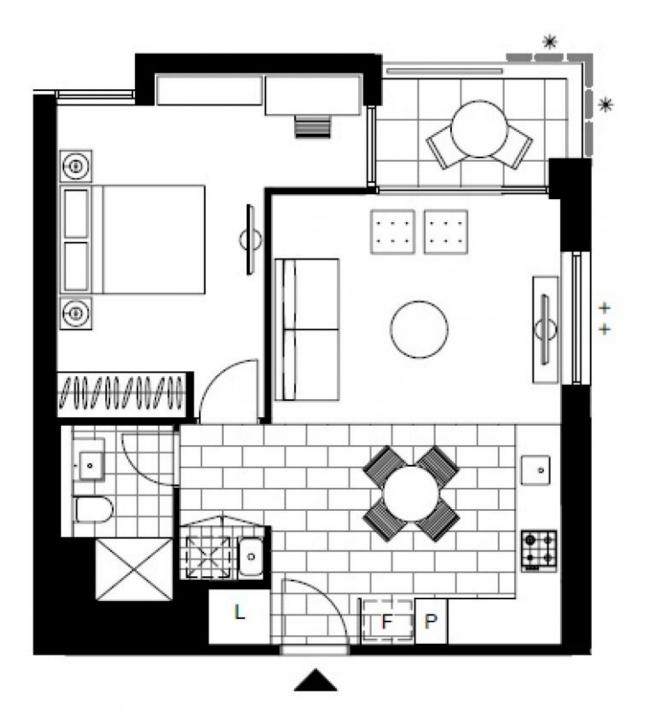

This 54sqm, 6th floor apartment features:

- Generously appointed bedroom with built-in wardrobe
- Open-plan living and dining area, flowing onto balcony

## DEPOSIT TAKEN

Contact: Carmen Whiteley 02 8588 8888 0497 555 519 Type: Apartment Date Available: 20/04/2023 https://www.resbymirvac.com

Plans shown are only indicative of layout. Dimensions are approximate.