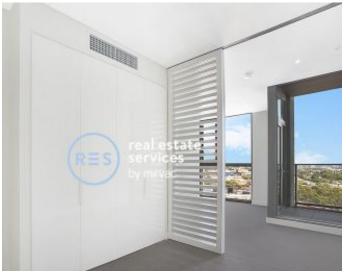

This 50sqm, 8th floor apartment features:

- Bright bedroom with spacious built-in wardrobe
- Open-plan living and dining area, flowing onto balcony
- Sleek kitchen with stone benchtop and integrated appliances
- Modern bathroom with plenty of vanity storage