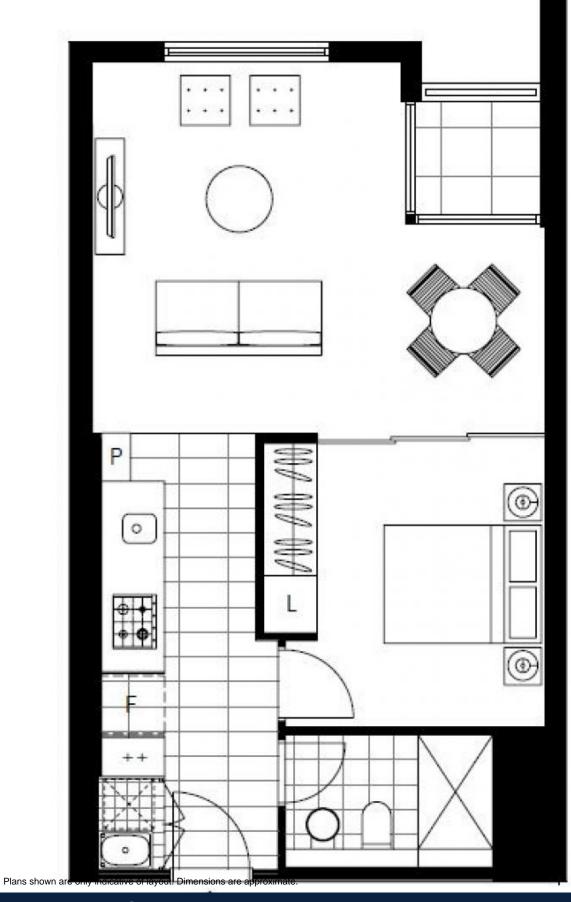

This 50sqm, 8th floor apartment features:

- Bright bedroom with spacious built-in wardrobe
- Open-plan living and dining area, flowing onto balcony
- Sleek kitchen with stone benchtop and integrated appliances
- Modern bathroom with plenty of vanity storage