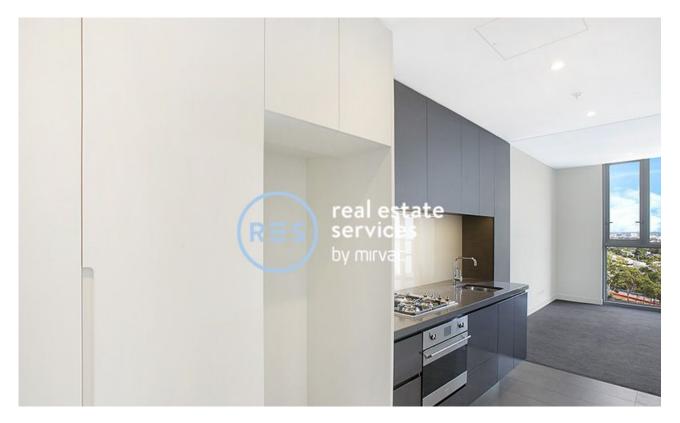

This 50sqm, 8th floor apartment features:

- Bright bedroom with spacious built-in wardrobe
- Open-plan living and dining area, flowing onto balcony
- Sleek kitchen with stone benchtop and integrated appliances
- Modern bathroom with plenty of vanity storage