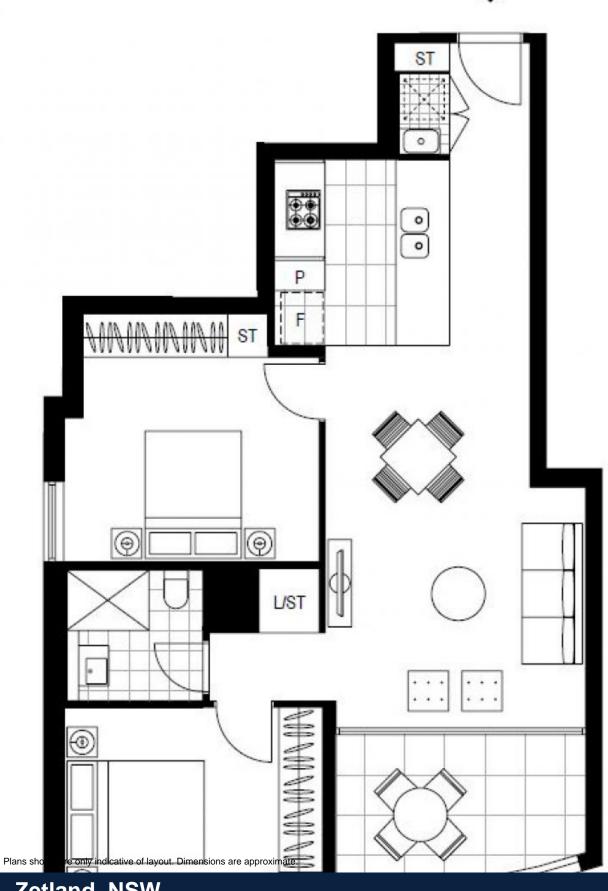

## Zetland, NSW 2009/6 Ebsworth Street

## Stylish sky-home at a cosmopolitan address near Green Square

Boasting a southerly aspect and soaking in the sunshine via its floor-to-ceiling windows, this apartment is a sleek and stylish sky-home. It enjoys pleasant urban outlooks from its 20th floor position while offering a roomy in/outdoor design. A popular city-fringe lifestyle, it encourages an active social life ideal for those who love shopping, dining and cultural activities.

- ? Spacious living/dining room flowing to a covered balcony
- ? Stone kitchen, gas stainless steel Miele cooking appliances
- ? Generous master bedroom with built-in robes, fully tiled bathroom
- ? Internal laundry, ducted air conditioning, security entrance, lift access
- ? Stylish neutral colour palette and ducted air conditioning