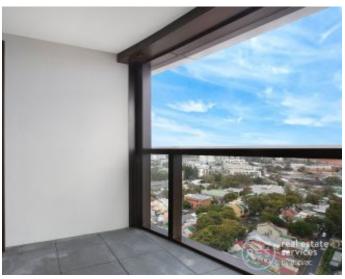

## Stylish sky-home at a cosmopolitan address near Green Square

Boasting a southerly aspect and soaking in the sunshine via its floor-to-ceiling windows, this apartment is a sleek and stylish sky-home. It enjoys pleasant urban outlooks from its 20th floor position while offering a roomy in/outdoor design. A popular city-fringe lifestyle, it encourages an active social life ideal for those who love shopping, dining and cultural activities.

- ? Spacious living/dining room flowing to a covered balcony
- ? Stone kitchen, gas stainless steel Miele cooking appliances
- ? Generous master bedroom with built-in robes, fully tiled bathroom
- ? Internal laundry, ducted air conditioning, security entrance, lift access
- ? Stylish neutral colour palette and ducted air conditioning