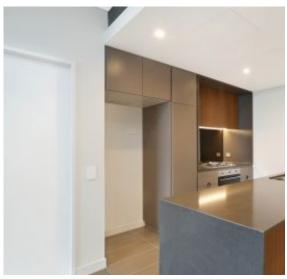

- ? Spacious living/dining room flowing to a covered balcony
- ? Stone kitchen, gas stainless steel Miele cooking appliances
- ? Generous master bedroom with built-in robes, fully tiled bathroom
- ? Internal laundry, ducted air conditioning, security entrance, lift access
- ? Stylish neutral colour palette and ducted air conditioning