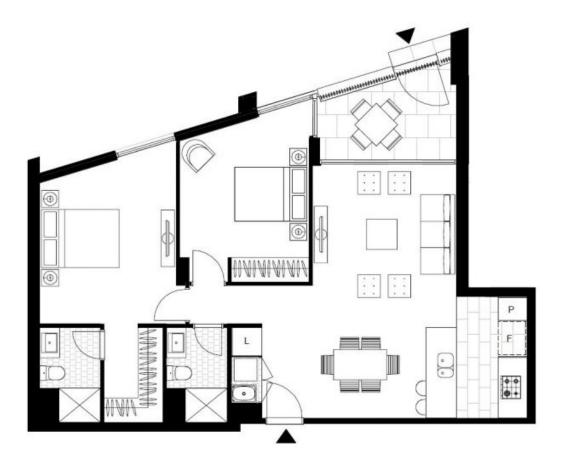

This 2-bedroom ground floor apartment features:

- Large bedrooms with generous floor-to-ceiling built-in wardrobes
- Open-plan living and dining area, with access to courtyard perfect for entertaining

## \$1,150 per week | Park Facing!

Contact: Naz Sabzpouri 02 8588 8888

0401 545 440

Type: Apartment
Date Available: 03/04/2023
Bond: \$4800

https://www.resbymirvac.com

LEVEL 1