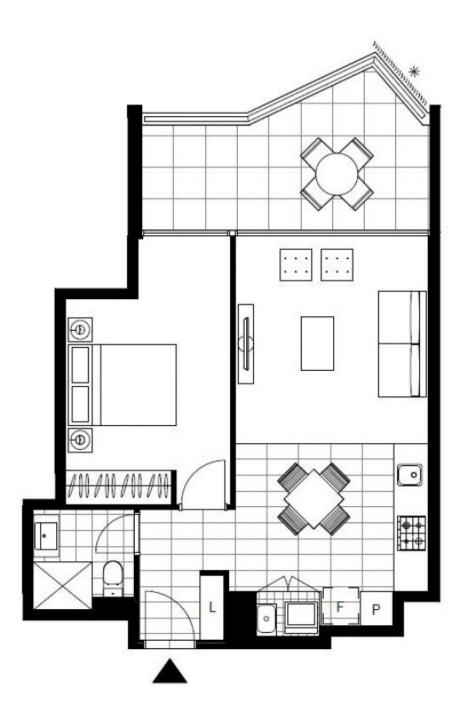

This 62sqm, 5th floor apartment features:

- Large bedroom with floor to ceiling built-in wardrobe
- Tiled, open-plan living and dining area
- Modern kitchen with stone benchtop and Miele appliances

Contact: