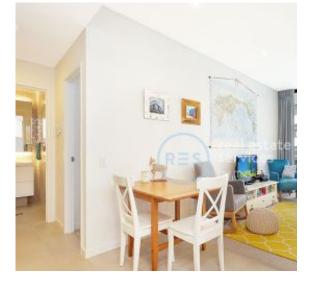

This 62sqm, 5th floor apartment features:

- Large bedroom with floor to ceiling built-in wardrobe
- Tiled, open-plan living and dining area
- Modern kitchen with stone benchtop and Miele appliances

Contact: