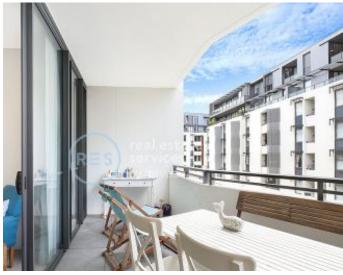

This 62sqm, 5th floor apartment features:

- Large bedroom with floor to ceiling built-in wardrobe
- Tiled, open-plan living and dining area
- Modern kitchen with stone benchtop and Miele appliances

Contact: