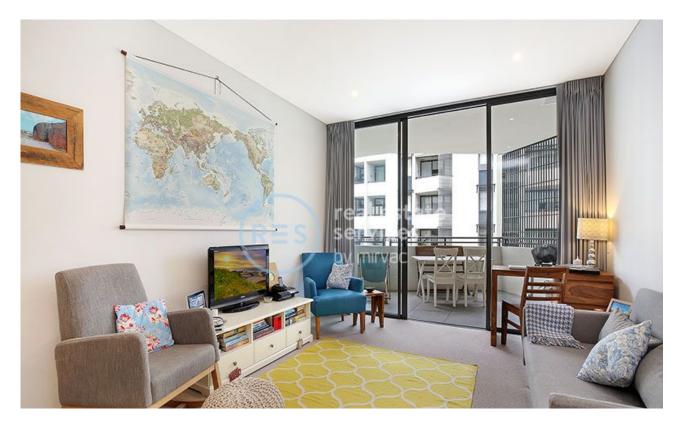

## 1 Bedroom Apartment with Spacious Balcony in Mirvac's Harold Park

Welcome to Harold Park, Glebe's Secret Backyard.

Here in Harold Park you will find yourself in an idyllic parkside location, with only a short walk to Glebe Foreshore. Just meters away, The Tramsheds retail precinct resides featuring cafes, a grocery store, restaurants and a medical centre.

This 62sqm, 5th floor apartment features:

- Large bedroom with floor to ceiling built-in wardrobe
- Tiled, open-plan living and dining area
- Modern kitchen with stone benchtop and Miele appliances

Contact: