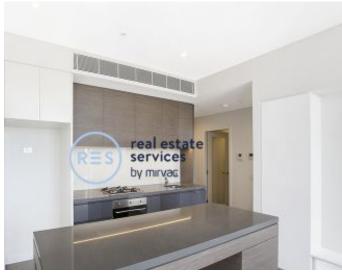

This 63sqm, 5th floor apartment features:

- Well-appointed bedroom with built-in wardrobes
- Separate study room, perfect for a home office or nursery
- Tiled open-plan living and dining area, flowing onto balcony
- Sleek kitchen with stone benchtops and built-in appliances