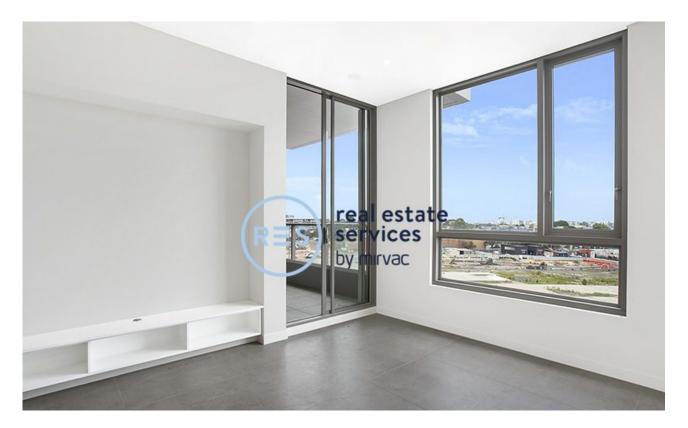

This 63sqm, 5th floor apartment features:

- Well-appointed bedroom with built-in wardrobes
- Separate study room, perfect for a home office or nursery
- Tiled open-plan living and dining area, flowing onto balcony
- Sleek kitchen with stone benchtops and built-in appliances