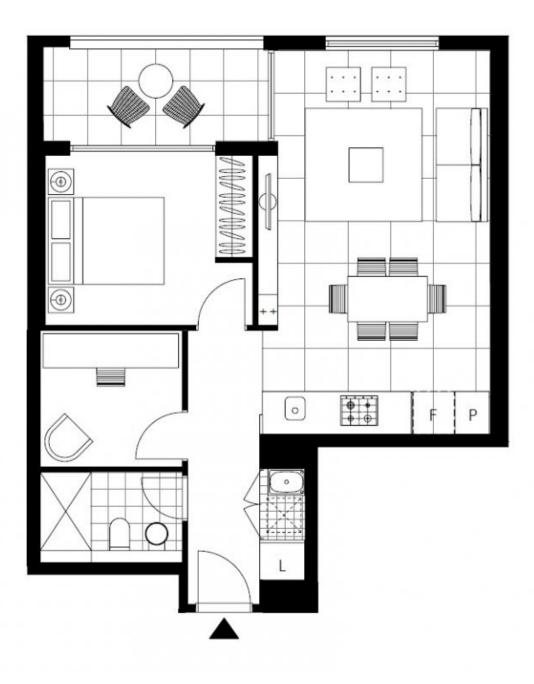

## Contemporary 1 Bedroom Apartment with Study Room in Green Square, Zetland

Welcome to Green Square, where city meets community living.

Here in Green Square you will find yourself located within minutes of cafes, shops, public transport and award winning amenities such as the new Gunyama Aquatic and Recreation Centre and Green Square Library.

This 63sqm, 5th floor apartment features:

- Well-appointed bedroom with built-in wardrobes
- Separate study room, perfect for a home office or nursery
- Tiled open-plan living and dining area, flowing onto balcony
- Sleek kitchen with stone benchtops and built-in appliances