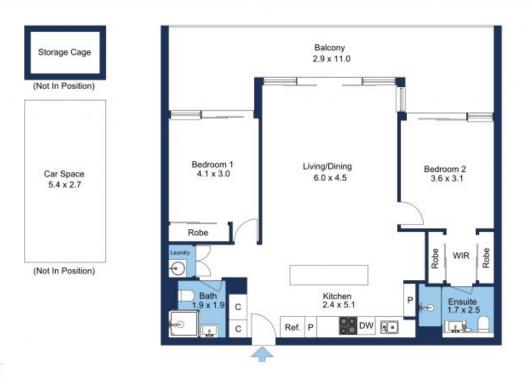

This podium level 2Bedroom apartment features; Open plan kitchen and roomy living/dining flows to balcony Stone bench tops, prestige stainless steel appliances Integrated fridge/ freezer and dishwasher Generous master suite with BIR and ensuite Stylish fully tiled bathroom Internal: 92m2 Balcony: 26m2

## Leased | \$775pw

Contact: Aleiasha Clark 03 9645 1199 0491 174 507 Type: Apartment Date Available: 15/05/2023 https://www.resbymirvac.com

The floor plan is not to scale; measurements are indicative and in metres. Exterior elements are not in position. Plans should not be relied on. Interested parties should make and rely on their own enquiries.

Plans shown are only indicative of layout. Dimensions are approximate.

**Docklands, VIC** 408/103 South Wharf Drive