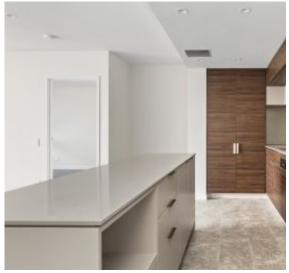

This podium level 2Bedroom apartment features; Open plan kitchen and roomy living/dining flows to balcony Stone bench tops, prestige stainless steel appliances Integrated fridge/ freezer and dishwasher Generous master suite with BIR and ensuite Stylish fully tiled bathroom Internal: 92m2 Balcony: 26m2