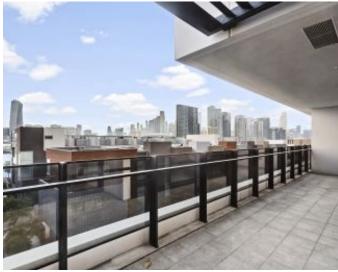

This podium level 2Bedroom apartment features; Open plan kitchen and roomy living/dining flows to balcony Stone bench tops, prestige stainless steel appliances Integrated fridge/ freezer and dishwasher Generous master suite with BIR and ensuite Stylish fully tiled bathroom Internal: 92m2 Balcony: 26m2