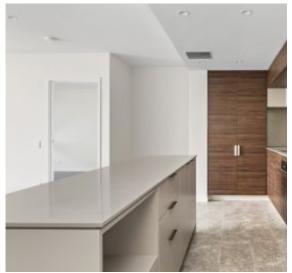

This podium level 2Bedroom apartment features;
Open plan kitchen and roomy living/dining flows to balcony
Stone bench tops, prestige stainless steel appliances
Integrated fridge/ freezer and dishwasher
Generous master suite with BIR and ensuite
Stylish fully tiled bathroom
Internal: 92m2