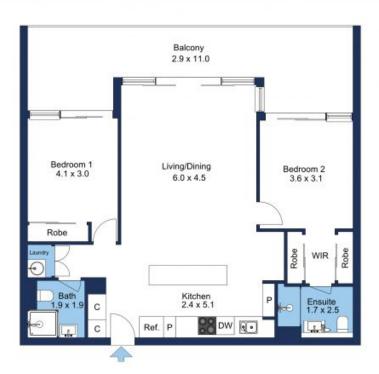

This podium level 2Bedroom apartment features;
Open plan kitchen and roomy living/dining flows to balcony
Stone bench tops, prestige stainless steel appliances
Integrated fridge/ freezer and dishwasher
Generous master suite with BIR and ensuite
Stylish fully tiled bathroom
Internal: 92m2

Internal: 92m2 Balcony: 26m2

Contact: Aleiasha Clark

03 9645 1199 0491 174 507

Type: Apartment
Date Available: 15/05/2023
https://www.resbymirvac.com

The floor plan is not to scale; measurements are indicative and in metres. Exterior elements are not in position. Plans should not be relied on. Interested parties should make and rely on their own enquiries.

Plans shown are only indicative of layout. Dimensions are approximate.