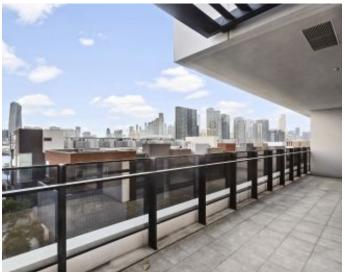

This podium level 2Bedroom apartment features;
Open plan kitchen and roomy living/dining flows to balcony
Stone bench tops, prestige stainless steel appliances
Integrated fridge/ freezer and dishwasher
Generous master suite with BIR and ensuite
Stylish fully tiled bathroom
Internal: 92m2

Internal: 92m2 Balcony: 26m2

Contact: Aleiasha Clark

03 9645 1199 0491 174 507

Type: Apartment
Date Available: 15/05/2023
https://www.resbymirvac.com

The floor plan is not to scale; measurements are indicative and in metres. Exterior elements are not in position. Plans should not be relied on. Interested parties should make and rely on their own enquiries.