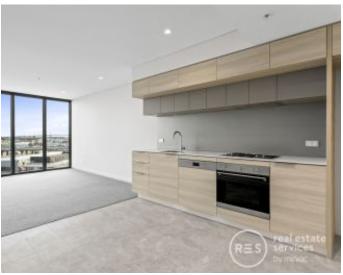

This NEW 1Bedroom, 1Bathroom apartment features;
Open plan kitchen and roomy living/dining flows to winter garden balcony
Stone bench tops, gas stainless steel appliances
Integrated fridge/ freezer and dishwasher
Generous bedroom with built-in robe
Stylish fully tiled bathroom