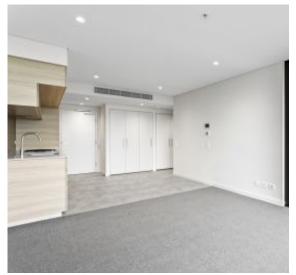

This NEW 1Bedroom, 1Bathroom apartment features;
Open plan kitchen and roomy living/dining flows to winter garden balcony
Stone bench tops, gas stainless steel appliances
Integrated fridge/ freezer and dishwasher
Generous bedroom with built-in robe
Stylish fully tiled bathroom