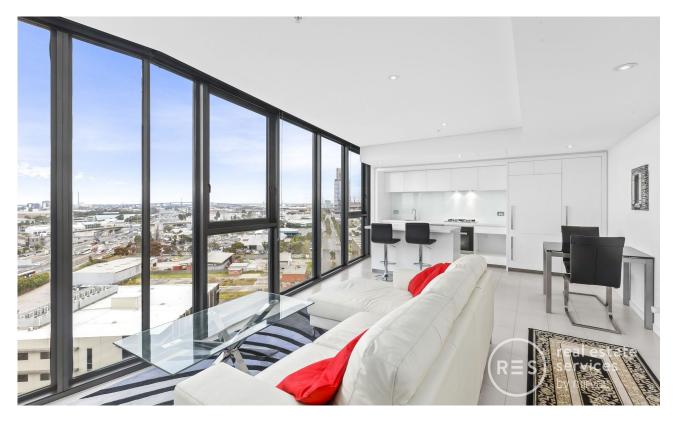

This modern 2 Bedroom, 1 Bathroom, 1 Car Space apartment features; Open plan living and dinning space with tiles throughout Floor to ceiling windows throughout BIR to both bedrooms Central main bathroom with chic fixtures Intercom entrance Array Tower Concierge service\*