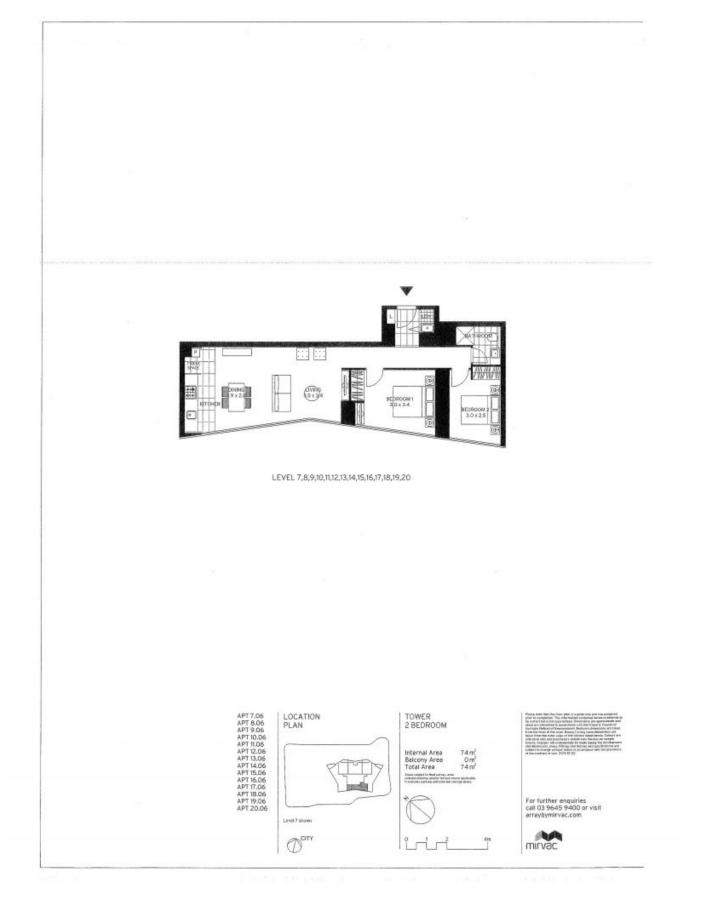

Plans shown are only indicative of layout. Dimensions are approximate.

Docklands, VIC 1406/100 Lorimer Street