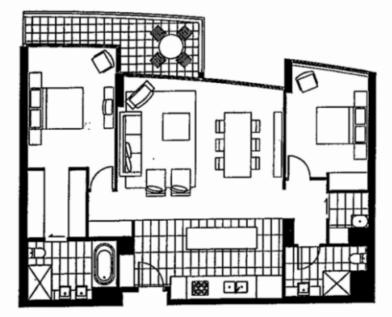

## Docklands, VIC 2403/80 Lorimer Street

**Looking for a change of lifestyle?** Welcome to Yarra's Edge's Tower 4.

Positioned in the heart of the prestigious Yarra's Edge precinct 'Tower 4' offers its residents access to the state of the art RekDek facilities comprising of pool, spa, gymnasium and sauna.

This stylish 2 Bedroom, 2Bathroom, 2 Car Space apartment features; Renovated interior with sleek cabinetry Spacious living and dinning experience opening to riverfront balcony Master suite with huge robe and ensuite Electric blinds to living area Separate laundry

 \$830 per week

 Contact:
 Aleiasha Clark

 03 9645 1199

 0491 174 507

 Type:
 Apartment

 Date Available:
 14/04/2023

 https://www.resbymirvac.com

Please note that this floor plan is a guide only. The information contained herein is not guaranteed. Dimensions are approximate. Prospect purchasers must rely on their own enquiries.

Plans shown are only indicative of layout. Dimensions are approximate.

Docklands, VIC 2403/80 Lorimer Street