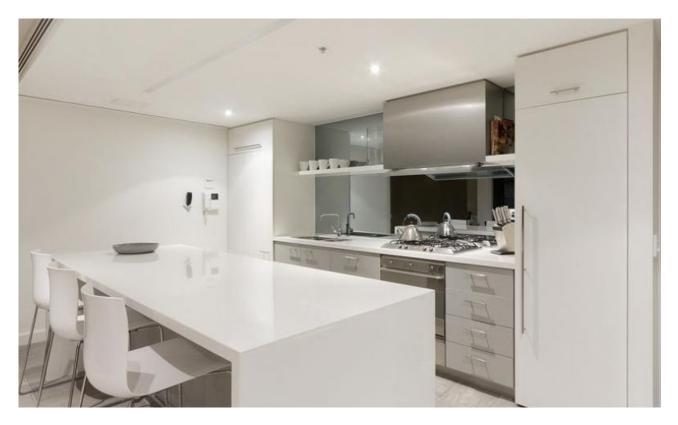

This stylish 2 Bedroom, 2Bathroom, 2 Car Space apartment features; Renovated interior with sleek cabinetry Spacious living and dinning experience opening to riverfront balcony Master suite with huge robe and ensuite Electric blinds to living area Separate laundry