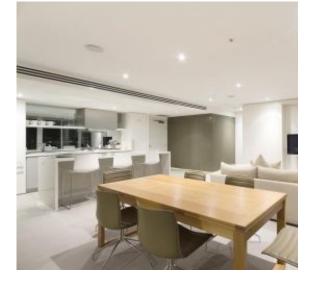

This stylish 2 Bedroom, 2Bathroom, 2 Car Space apartment features; Renovated interior with sleek cabinetry Spacious living and dinning experience opening to riverfront balcony Master suite with huge robe and ensuite Electric blinds to living area Separate laundry