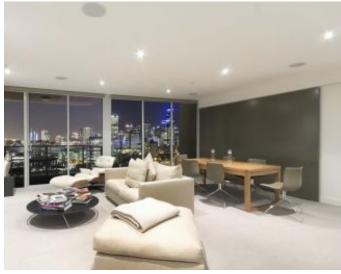

This stylish 2 Bedroom, 2Bathroom, 2 Car Space apartment features; Renovated interior with sleek cabinetry Spacious living and dinning experience opening to riverfront balcony Master suite with huge robe and ensuite Electric blinds to living area Separate laundry